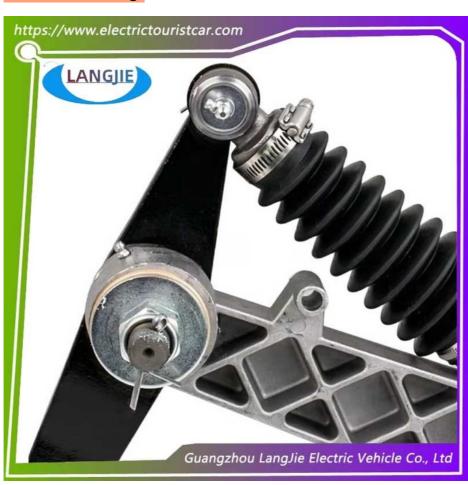

## Golf Cart Patrol Vehicle EZGO TXT Steering Frame 70314-G01

# Golf Cart Patrol Vehicle EZGO TXT Steering Frame 70314-G01

## **Product Showing:**

Professional to provide domestic manufacturers of electric vehicle repair parts Applicable models:Club Cart Shuttle Bus Classic Car Packing :Carton Box

Air Transportation International Express :DHL,TNT,FedEx,UPS,EMS,ETC.