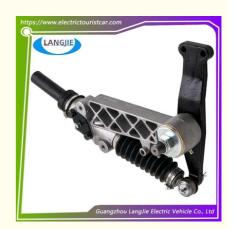

## Golf Cart Patrol Vehicle EZGO TXT Steering Frame 70314-G01

# Golf Cart Patrol Vehicle EZGO TXT Steering Frame 70314-G01

## **Product Showing:**

Professional to provide domestic manufacturers of electric vehicle repair parts Applicable models:Club Cart Shuttle Bus Classic Car Packing :Carton Box

Air Transportation International Express :DHL,TNT,FedEx,UPS,EMS,ETC.