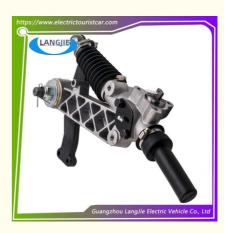

# EZGO TXT 1994-2001 Golf Cart Steering Box Assembly

## **Specification**

| Item Name        | bogie frame                                                                                                               |
|------------------|---------------------------------------------------------------------------------------------------------------------------|
| Packing          | Carton                                                                                                                    |
| Fits on          | Used For Tourist car and shuttle bus car ,electric golf car ,electric club car ,electric hunting car .electric golf carts |
| MOQ              | 1PC                                                                                                                       |
| MaterialPla      | aluminium                                                                                                                 |
| Payment Terms    | Т/Т                                                                                                                       |
| Product User for | Tourist car and shuttle bus,freight car                                                                                   |
| Delivery Time    | 5-20 days after received deposit.                                                                                         |
|                  | 1. Standard export neutral packing<br>2. Standard export brand packing                                                    |
| Package          |                                                                                                                           |
| Loading Port     | Guangzhou Shenzhen port or customer pointed port                                                                          |