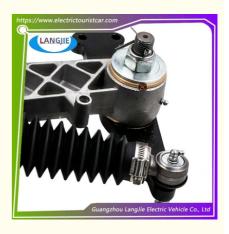

# EZGO TXT 1994-2001 Golf Cart Steering Box Assembly

## **Specification**

| Item Name        | bogie frame                                                                                                               |
|------------------|---------------------------------------------------------------------------------------------------------------------------|
| Packing          | Carton                                                                                                                    |
| Fits on          | Used For Tourist car and shuttle bus car ,electric golf car ,electric club car ,electric hunting car .electric golf carts |
| MOQ              | 1PC                                                                                                                       |
| MaterialPla      | aluminium                                                                                                                 |
| Payment Terms    | Т/Т                                                                                                                       |
| Product User for | Tourist car and shuttle bus,freight car                                                                                   |
| Delivery Time    | 5-20 days after received deposit.                                                                                         |
|                  | 1. Standard export neutral packing<br>2. Standard export brand packing                                                    |
| Package          |                                                                                                                           |
| Loading Port     | Guangzhou Shenzhen port or customer pointed port                                                                          |