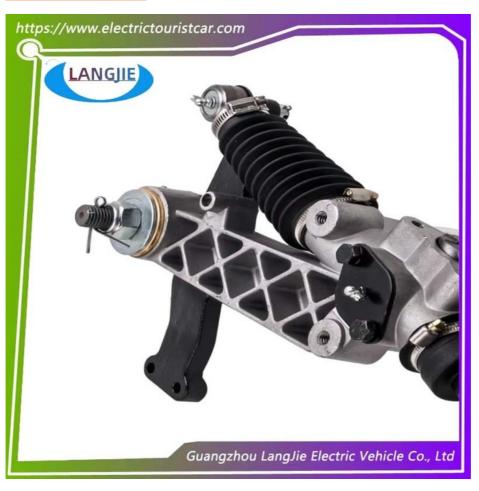

# EZGO TXT 1994-2001 Golf Cart Steering Box Assembly

## **Specification**

| Item Name        | bogie frame                                                                                                               |
|------------------|---------------------------------------------------------------------------------------------------------------------------|
| Packing          | Carton                                                                                                                    |
| Fits on          | Used For Tourist car and shuttle bus car ,electric golf car ,electric club car ,electric hunting car .electric golf carts |
| MOQ              | 1PC                                                                                                                       |
| MaterialPla      | aluminium                                                                                                                 |
| Payment Terms    | Т/Т                                                                                                                       |
| Product User for | Tourist car and shuttle bus,freight car                                                                                   |
| Delivery Time    | 5-20 days after received deposit.                                                                                         |
|                  | 1. Standard export neutral packing<br>2. Standard export brand packing                                                    |
| Package          |                                                                                                                           |
| Loading Port     | Guangzhou Shenzhen port or customer pointed port                                                                          |

## **Product Showing:**

Professional to provide domestic manufacturers of electric vehicle repair parts Applicable models:Club Cart Shuttle Bus Classic Car Packing :Carton Box Air Transportation International Express :DHL,TNT,FedEx,UPS,EMS,ETC.