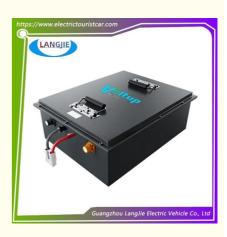

# 48V Lithium Battery EZGO Golf Cart Battery 51.2V 105Ah

### **Specification**

| Item Name        | lithium battery                                                                                                           |
|------------------|---------------------------------------------------------------------------------------------------------------------------|
| Packing          | Carton                                                                                                                    |
| Fits on          | Used For Tourist car and shuttle bus car ,electric golf car ,electric club car ,electric hunting car .electric golf carts |
| MOQ              | 1PC                                                                                                                       |
| MaterialPla      | aluminium                                                                                                                 |
| Payment Terms    | Т/Т                                                                                                                       |
| Product User for | Tourist car and shuttle bus,freight car                                                                                   |
| Delivery Time    | 5-20 days after received deposit.                                                                                         |
| Package          | 1. Standard export neutral packing                                                                                        |
|                  | 2. Standard export brand packing                                                                                          |
| Loading Port     | Guangzhou Shenzhen port or customer pointed port                                                                          |