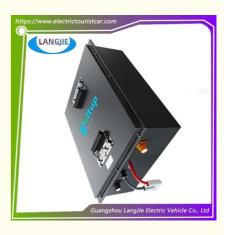

# 48V Lithium Battery EZGO Golf Cart Battery 51.2V 105Ah

### **Specification**

| Item Name        | lithium battery                                                                                                           |
|------------------|---------------------------------------------------------------------------------------------------------------------------|
| Packing          | Carton                                                                                                                    |
| Fits on          | Used For Tourist car and shuttle bus car ,electric golf car ,electric club car ,electric hunting car .electric golf carts |
| MOQ              | 1PC                                                                                                                       |
| MaterialPla      | aluminium                                                                                                                 |
| Payment Terms    | Т/Т                                                                                                                       |
| Product User for | Tourist car and shuttle bus,freight car                                                                                   |
| Delivery Time    | 5-20 days after received deposit.                                                                                         |
| Package          | 1. Standard export neutral packing                                                                                        |
|                  | 2. Standard export brand packing                                                                                          |
| Loading Port     | Guangzhou Shenzhen port or customer pointed port                                                                          |