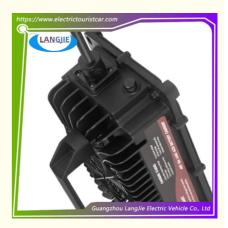

# Golf Cart EZGO RXV Waterproof Smart Battery Quick Charger 48V 15A

# **Specification**

| Item Name        | Battery charger                                                                                                           |
|------------------|---------------------------------------------------------------------------------------------------------------------------|
| Packing          | Carton                                                                                                                    |
| Fits on          | Used For Tourist car and shuttle bus car ,electric golf car ,electric club car ,electric hunting car .electric golf carts |
| MOQ              | 1PC                                                                                                                       |
| MaterialPla      | aluminium                                                                                                                 |
| Payment Terms    | Т/Т                                                                                                                       |
| Product User for | Tourist car and shuttle bus,freight car                                                                                   |
| Delivery Time    | 5-20 days after received deposit.                                                                                         |
| Package          | Standard export neutral packing                                                                                           |
|                  | 2. Standard export brand packing                                                                                          |
| Loading Port     | Guangzhou Shenzhen port or customer pointed port                                                                          |