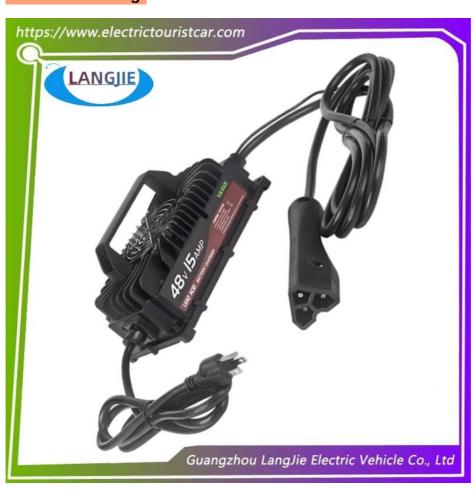

# Golf Cart EZGO RXV Waterproof Smart Battery Quick Charger 48V 15A

# **Specification**

| Item Name        | Battery charger                                                                                                           |
|------------------|---------------------------------------------------------------------------------------------------------------------------|
| Packing          | Carton                                                                                                                    |
| Fits on          | Used For Tourist car and shuttle bus car ,electric golf car ,electric club car ,electric hunting car .electric golf carts |
| MOQ              | 1PC                                                                                                                       |
| MaterialPla      | aluminium                                                                                                                 |
| Payment Terms    | Т/Т                                                                                                                       |
| Product User for | Tourist car and shuttle bus,freight car                                                                                   |
| Delivery Time    | 5-20 days after received deposit.                                                                                         |
| Package          | Standard export neutral packing                                                                                           |
|                  | 2. Standard export brand packing                                                                                          |
| Loading Port     | Guangzhou Shenzhen port or customer pointed port                                                                          |

### **Product Showing:**

Professional to provide domestic manufacturers of electric vehicle repair parts Applicable models:Club Cart Shuttle Bus Classic Car Packing :Carton Box

Air Transportation International Express :DHL,TNT,FedEx,UPS,EMS,ETC.