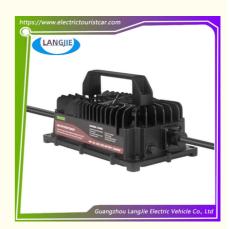

# Golf Cart EZGO RXV Waterproof Smart Battery Quick Charger 48V 15A

# **Specification**

| Item Name        | Battery charger                                                                                                           |
|------------------|---------------------------------------------------------------------------------------------------------------------------|
| Packing          | Carton                                                                                                                    |
| Fits on          | Used For Tourist car and shuttle bus car ,electric golf car ,electric club car ,electric hunting car .electric golf carts |
| MOQ              | 1PC                                                                                                                       |
| MaterialPla      | aluminium                                                                                                                 |
| Payment Terms    | Т/Т                                                                                                                       |
| Product User for | Tourist car and shuttle bus,freight car                                                                                   |
| Delivery Time    | 5-20 days after received deposit.                                                                                         |
| Package          | Standard export neutral packing                                                                                           |
|                  | 2. Standard export brand packing                                                                                          |
| Loading Port     | Guangzhou Shenzhen port or customer pointed port                                                                          |