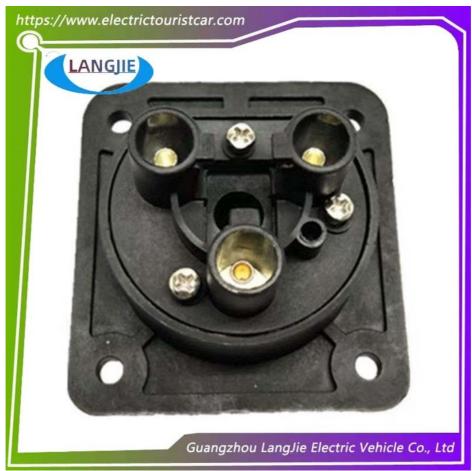

## **Specification**

| Item Name        | Plug socket                                                                                                               |
|------------------|---------------------------------------------------------------------------------------------------------------------------|
| Packing          | Carton                                                                                                                    |
| Fits on          | Used For Tourist car and shuttle bus car ,electric golf car ,electric club car ,electric hunting car .electric golf carts |
| MOQ              | 1PC                                                                                                                       |
| MaterialPla      | plastics                                                                                                                  |
| Payment Terms    | T/T                                                                                                                       |
| Product User for | Tourist car and shuttle bus,freight car                                                                                   |
| Delivery Time    | 5-20 days after received deposit.                                                                                         |
| Package          | 1. Standard export neutral packing                                                                                        |
|                  | 2. Standard export brand packing                                                                                          |
| Loading Port     | Guangzhou Shenzhen port or customer pointed port                                                                          |