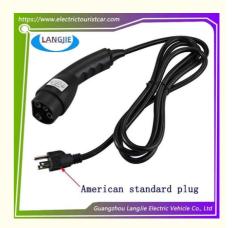

# Charging Gun Plug And Socket For Sightseeing And Patrol Cars, 16A Plug, American Standard Plug