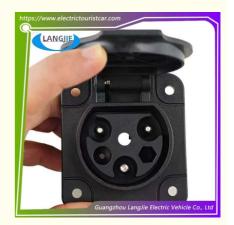

# Charger Charging Cable Male And Female Connectors, LVTONG Patrol Car And Sightseeing Car Parts

# **Charger Charging Cable Male And Female Connectors, LVTONG Patrol Car And Sightseeing Car Parts**

# **Specification**

| Item Name        | Plug socket                                                                                                               |
|------------------|---------------------------------------------------------------------------------------------------------------------------|
| Packing          | Carton                                                                                                                    |
| Fits on          | Used For Tourist car and shuttle bus car ,electric golf car ,electric club car ,electric hunting car .electric golf carts |
| MOQ              | 1PC                                                                                                                       |
| MaterialPla      | plastics                                                                                                                  |
| Payment Terms    | T/T                                                                                                                       |
| Product User for | Tourist car and shuttle bus,freight car                                                                                   |
| Delivery Time    | 5-20 days after received deposit.                                                                                         |
| Package          | 1. Standard export neutral packing                                                                                        |
|                  | 2. Standard export brand packing                                                                                          |
| Loading Port     | Guangzhou Shenzhen port or customer pointed port                                                                          |