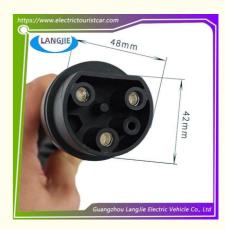

# Charger Charging Cable Male And Female Connectors, LVTONG Patrol Car And Sightseeing Car Parts

# **Charger Charging Cable Male And Female Connectors, LVTONG Patrol Car And Sightseeing Car Parts**

# **Specification**

| Item Name        | Plug socket                                                                                                               |
|------------------|---------------------------------------------------------------------------------------------------------------------------|
| Packing          | Carton                                                                                                                    |
| Fits on          | Used For Tourist car and shuttle bus car ,electric golf car ,electric club car ,electric hunting car .electric golf carts |
| MOQ              | 1PC                                                                                                                       |
| MaterialPla      | plastics                                                                                                                  |
| Payment Terms    | T/T                                                                                                                       |
| Product User for | Tourist car and shuttle bus,freight car                                                                                   |
| Delivery Time    | 5-20 days after received deposit.                                                                                         |
| Package          | 1. Standard export neutral packing                                                                                        |
|                  | 2. Standard export brand packing                                                                                          |
| Loading Port     | Guangzhou Shenzhen port or customer pointed port                                                                          |