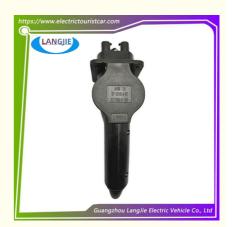

# Electric Patrol Car Charging Socket Plug For Sightseeing Car Charger 220V Charging Interface

# **Electric Patrol Car Charging Socket Plug For Sightseeing Car Charger 220V Charging Interface**

## **Specification**

| Item Name        | Plug socket                                                                                                               |
|------------------|---------------------------------------------------------------------------------------------------------------------------|
| Packing          | Carton                                                                                                                    |
| Fits on          | Used For Tourist car and shuttle bus car ,electric golf car ,electric club car ,electric hunting car .electric golf carts |
| MOQ              | 1PC                                                                                                                       |
| MaterialPla      | plastics                                                                                                                  |
| Payment Terms    | T/T                                                                                                                       |
| Product User for | Tourist car and shuttle bus,freight car                                                                                   |
| Delivery Time    | 5-20 days after received deposit.                                                                                         |
| Package          | 1. Standard export neutral packing                                                                                        |
|                  | 2. Standard export brand packing                                                                                          |
| Loading Port     | Guangzhou Shenzhen port or customer pointed port                                                                          |