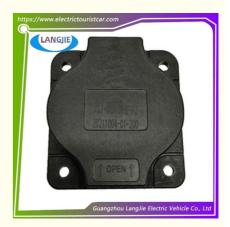

# Electric Patrol Car Charging Socket Plug For Sightseeing Car Charger 220V Charging Interface

# **Electric Patrol Car Charging Socket Plug For Sightseeing Car Charger 220V Charging Interface**

## **Specification**

| Item Name        | Plug socket                                                                                                               |
|------------------|---------------------------------------------------------------------------------------------------------------------------|
| Packing          | Carton                                                                                                                    |
| Fits on          | Used For Tourist car and shuttle bus car ,electric golf car ,electric club car ,electric hunting car .electric golf carts |
| MOQ              | 1PC                                                                                                                       |
| MaterialPla      | plastics                                                                                                                  |
| Payment Terms    | T/T                                                                                                                       |
| Product User for | Tourist car and shuttle bus,freight car                                                                                   |
| Delivery Time    | 5-20 days after received deposit.                                                                                         |
| Package          | 1. Standard export neutral packing                                                                                        |
|                  | 2. Standard export brand packing                                                                                          |
| Loading Port     | Guangzhou Shenzhen port or customer pointed port                                                                          |