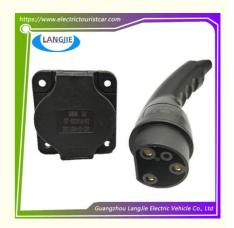

# Four-Wheel Sightseeing Car Charging Plug And Socket LVTONG Golf Car Charging Cable 0-220V Universal

## Four-Wheel Sightseeing Car Charging Plug And Socket LVTONG Golf Car **Charging Cable 0-220V Universal**