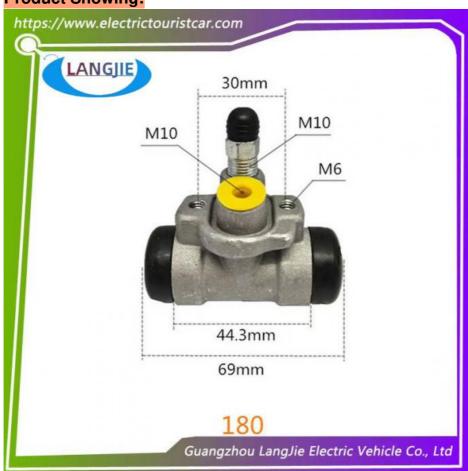

## **Product Showing:**

Professional to provide domestic manufacturers of electric vehicle repair parts Applicable models:Club Cart Shuttle Bus Classic Car Packing :Carton Box

Air Transportation International Express :DHL,TNT,FedEx,UPS,EMS,ETC.

#### **Specification**

| Item Name        | Brake cylinder                                                                                                            |
|------------------|---------------------------------------------------------------------------------------------------------------------------|
| Packing          | Carton                                                                                                                    |
| Fits on          | Used For Tourist car and shuttle bus car ,electric golf car ,electric club car ,electric hunting car .electric golf carts |
| MOQ              | 1PC                                                                                                                       |
| MaterialPla      | aluminium                                                                                                                 |
| Payment Terms    | T/T                                                                                                                       |
| Product User for | Tourist car and shuttle bus,freight car                                                                                   |
| Delivery Time    | 5-20 days after received deposit.                                                                                         |
| Package          | 1. Standard export neutral packing                                                                                        |
|                  | 2. Standard export brand packing                                                                                          |
| Loading Port     | Guangzhou Shenzhen port or customer pointed port                                                                          |