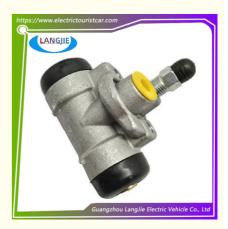

# Front And Rear Brake Cylinders For 160 And 180 Marshell Sightseeing Cars And Patrol Cars

## Front And Rear Brake Cylinders For 160 And 180 Marshell Sightseeing Cars And Patrol Cars