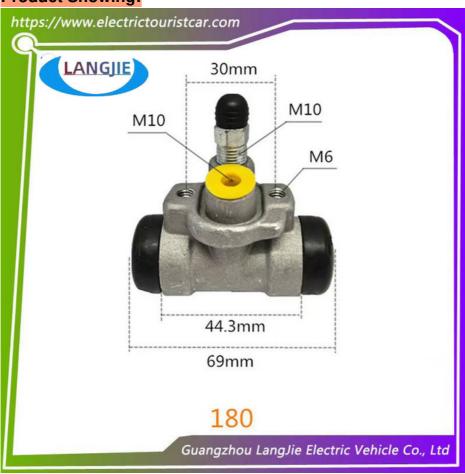

# Front And Rear Brake Cylinders For 160 And 180 Marshell Sightseeing Cars And Patrol Cars

## Front And Rear Brake Cylinders For 160 And 180 Marshell Sightseeing Cars And Patrol Cars

## **Specification**

| Item Name        | Brake cylinder                                                                                                            |
|------------------|---------------------------------------------------------------------------------------------------------------------------|
| Packing          | Carton                                                                                                                    |
| Fits on          | Used For Tourist car and shuttle bus car ,electric golf car ,electric club car ,electric hunting car .electric golf carts |
| MOQ              | 1PC                                                                                                                       |
| MaterialPla      | aluminium                                                                                                                 |
| Payment Terms    | T/T                                                                                                                       |
| Product User for | Tourist car and shuttle bus,freight car                                                                                   |
| Delivery Time    | 5-20 days after received deposit.                                                                                         |
| Package          | 1. Standard export neutral packing                                                                                        |
|                  | 2. Standard export brand packing                                                                                          |
| Loading Port     | Guangzhou Shenzhen port or customer pointed port                                                                          |