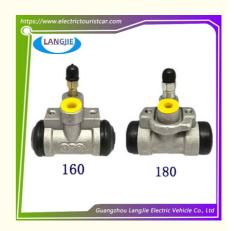

# Front And Rear Brake Cylinders For 160 And 180 Marshell Sightseeing Cars And Patrol Cars

## Front And Rear Brake Cylinders For 160 And 180 Marshell Sightseeing Cars And Patrol Cars