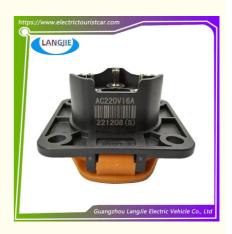

# Y-30 Wuling Electric Sightseeing Car Charging Plug Socket Male And Female

## Y-30 Wuling Electric Sightseeing Car Charging Plug Socket Male And Female 220V