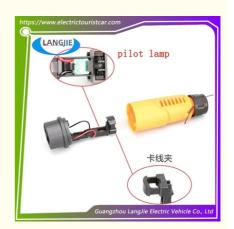

# Y-30 Wuling Electric Sightseeing Car Charging Plug Socket Male And Female

## Y-30 Wuling Electric Sightseeing Car Charging Plug Socket Male And Female 220V