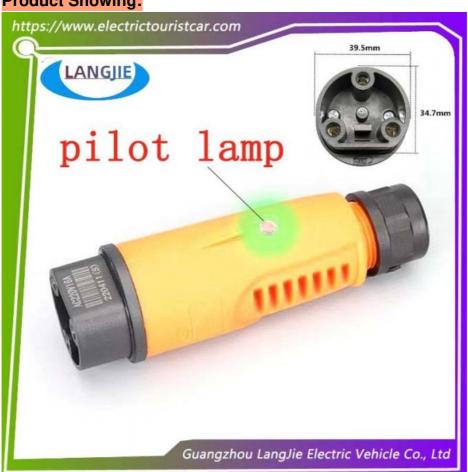

# Y-30 Wuling Electric Sightseeing Car Charging Plug Socket Male And Female

## Y-30 Wuling Electric Sightseeing Car Charging Plug Socket Male And Female 220V

#### **Product Showing:**

Professional to provide domestic manufacturers of electric vehicle repair parts Applicable models:Club Cart Shuttle Bus Classic Car Packing :Carton Box

Air Transportation International Express :DHL,TNT,FedEx,UPS,EMS,ETC.