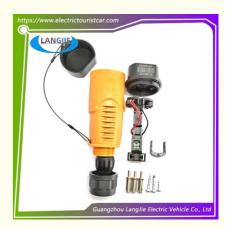

# Power Cord Plug And Socket 220V 16A Wuling Sightseeing Car

## Power Cord Plug And Socket 220V 16A Wuling Sightseeing Car