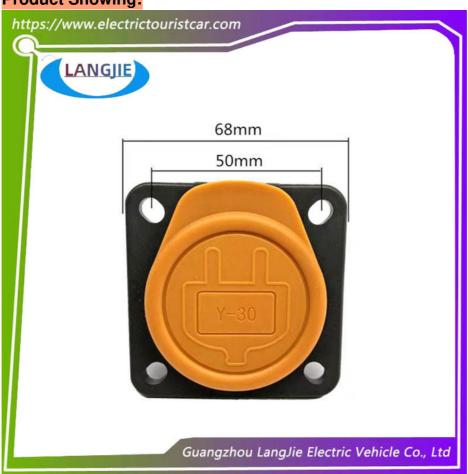

## **Product Showing:**

Professional to provide domestic manufacturers of electric vehicle repair parts Applicable models:Club Cart Shuttle Bus Classic Car Packing :Carton Box

Air Transportation International Express :DHL,TNT,FedEx,UPS,EMS,ETC.

## **Specification**

| Item Name        | Plug socket                                                 |
|------------------|-------------------------------------------------------------|
| Packing          | Carton                                                      |
| Fits on          | Used For Tourist car and shuttle bus car ,electric golf car |
|                  | electric club car electric hunting car electric golf carts  |
| MOQ              | 1PC                                                         |
| MaterialPla      | plastics                                                    |
| Payment Terms    | T/T                                                         |
| Product User for | Tourist car and shuttle bus,freight car                     |
| Delivery Time    | 5-20 days after received deposit.                           |
| Package          | 1. Standard export neutral packing                          |
|                  | 2. Standard export brand packing                            |
| Loading Port     | Guangzhou Shenzhen port or customer pointed port            |