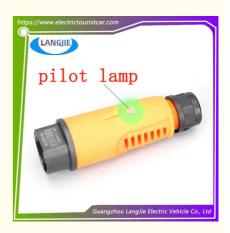

# Wuling Electric Vehicle Y30 Charging Gun 220V 16A Charging Socket For Sightseeing Vehicles

## Wuling Electric Vehicle Y30 Charging Gun 220V 16A Charging Socket For Sightseeing Vehicles