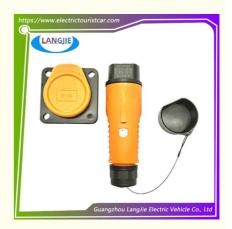

# Wuling Electric Vehicle Y30 Charging Gun 220V 16A Charging Socket For Sightseeing Vehicles

## Wuling Electric Vehicle Y30 Charging Gun 220V 16A Charging Socket For Sightseeing Vehicles