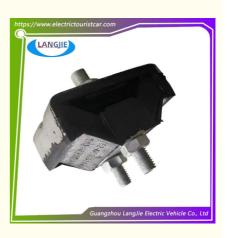

# Marshell Engine Fixed Buffer Block Rubber Pad For Sightseeing And Patrol Car Parts

DHL,TNT,FedEx,UPS,EMS,ETC.

1PC

- 5-20 Days After Received Deposit
- Original Color
- Original Quality

Marshell Engine Fixed Buffer Block Rubber Pad For Sightseeing And Patrol Car Parts