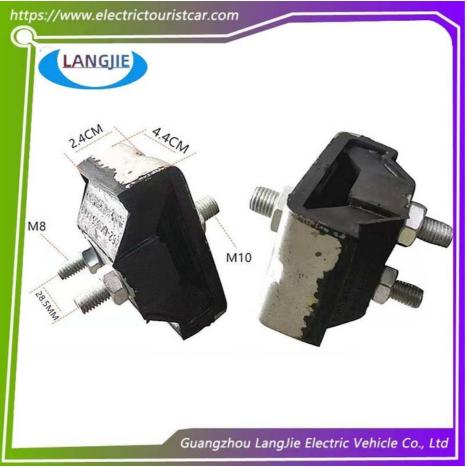

# **Specification**

| Item Name        | Motor gasket                                                                                                              |  |  |  |  |  |
|------------------|---------------------------------------------------------------------------------------------------------------------------|--|--|--|--|--|
| Packing          | Carton                                                                                                                    |  |  |  |  |  |
| Fits on          | Used For Tourist car and shuttle bus car ,electric golf car ,electric club car ,electric hunting car .electric golf carts |  |  |  |  |  |
| MOQ              | 1PC                                                                                                                       |  |  |  |  |  |
| MaterialPla      | iron                                                                                                                      |  |  |  |  |  |
| Payment Terms    | Т/Т                                                                                                                       |  |  |  |  |  |
| Product User for | Tourist car and shuttle bus,freight car                                                                                   |  |  |  |  |  |
| Delivery Time    | 5-20 days after received deposit.                                                                                         |  |  |  |  |  |
|                  | 1. Standard export neutral packing                                                                                        |  |  |  |  |  |
| Package          | 2. Standard export brand packing                                                                                          |  |  |  |  |  |
| Loading Port     | ading Port Guangzhou Shenzhen port or customer pointed port                                                               |  |  |  |  |  |