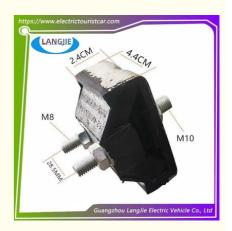

# Electric Patrol Car, Sightseeing Car, Marshell Motor, Rubber Pad, Connecting Screw

#### **Product Specification**

Part Name: Motor Gasket
Applicable Models: Sightseeing Bus
Packing: Carton Box

Air Transportation
DHL,TNT,FedEx,UPS,EMS,ETC.

International Express:

• MOQ: 1PC

• Delivery Time: 5-20 Days After Received Deposit

## **Specification**

| Item Name        | Motor gasket                                                                                                              |
|------------------|---------------------------------------------------------------------------------------------------------------------------|
| Packing          | Carton                                                                                                                    |
| Fits on          | Used For Tourist car and shuttle bus car ,electric golf car ,electric club car ,electric hunting car .electric golf carts |
| MOQ              | 1PC                                                                                                                       |
| MaterialPla      | iron                                                                                                                      |
| Payment Terms    | T/T                                                                                                                       |
| Product User for | Tourist car and shuttle bus,freight car                                                                                   |
| Delivery Time    | 5-20 days after received deposit.                                                                                         |
| Package          | 1. Standard export neutral packing                                                                                        |
|                  | 2. Standard export brand packing                                                                                          |
| Loading Port     | Guangzhou Shenzhen port or customer pointed port                                                                          |