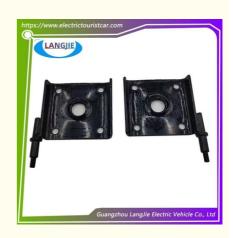

## Marshell Rear Steel Plate Shock Absorber Mounting Seat Is Used For Sightseeing Cars And Patrol Cars

1PC

- 5-20 Days After Received Deposit
- Original Color
- Original Quality

**Our Product Introduction** 

Marshell Rear Steel Plate Shock Absorber Mounting Seat Is Used For Sightseeing Cars And Patrol Cars

# **Specification**

| Item Name        | Steel plate base                                                                                                          |  |  |  |  |
|------------------|---------------------------------------------------------------------------------------------------------------------------|--|--|--|--|
| Packing          | Carton                                                                                                                    |  |  |  |  |
| Fits on          | Used For Tourist car and shuttle bus car ,electric golf car ,electric club car ,electric hunting car .electric golf carts |  |  |  |  |
| MOQ              | 1PC                                                                                                                       |  |  |  |  |
| MaterialPla      | iron                                                                                                                      |  |  |  |  |
| Payment Terms    | т/т                                                                                                                       |  |  |  |  |
| Product User for | Tourist car and shuttle bus,freight car                                                                                   |  |  |  |  |
| Delivery Time    | 5-20 days after received deposit.                                                                                         |  |  |  |  |
| Package          | 1. Standard export neutral packing                                                                                        |  |  |  |  |
|                  | 2. Standard export brand packing                                                                                          |  |  |  |  |
| Loading Port     | Guangzhou Shenzhen port or customer pointed port                                                                          |  |  |  |  |