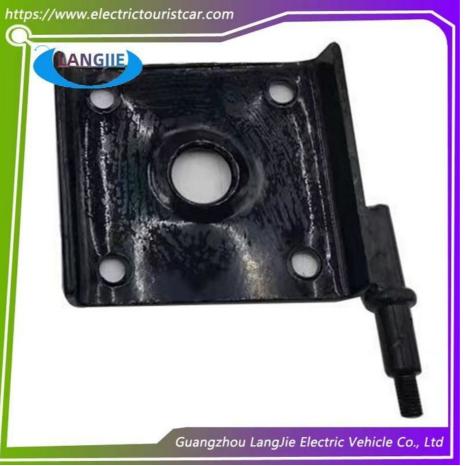

## Marshell Rear Steel Plate Shock Absorber Mounting Seat Is Used For Sightseeing Cars And Patrol Cars

1PC

- 5-20 Days After Received Deposit
- Original Color
- Original Quality

**Our Product Introduction** 

Marshell Rear Steel Plate Shock Absorber Mounting Seat Is Used For Sightseeing Cars And Patrol Cars

# **Specification**

| Item Name        | Steel plate base                                                                                                          |  |  |  |  |
|------------------|---------------------------------------------------------------------------------------------------------------------------|--|--|--|--|
| Packing          | Carton                                                                                                                    |  |  |  |  |
| Fits on          | Used For Tourist car and shuttle bus car ,electric golf car ,electric club car ,electric hunting car .electric golf carts |  |  |  |  |
| MOQ              | 1PC                                                                                                                       |  |  |  |  |
| MaterialPla      | iron                                                                                                                      |  |  |  |  |
| Payment Terms    | т/т                                                                                                                       |  |  |  |  |
| Product User for | Tourist car and shuttle bus,freight car                                                                                   |  |  |  |  |
| Delivery Time    | 5-20 days after received deposit.                                                                                         |  |  |  |  |
| Package          | 1. Standard export neutral packing                                                                                        |  |  |  |  |
|                  | 2. Standard export brand packing                                                                                          |  |  |  |  |
| Loading Port     | Guangzhou Shenzhen port or customer pointed port                                                                          |  |  |  |  |