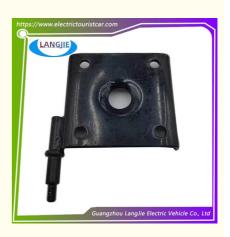

## Marshell Rear Steel Plate Shock Absorber Mounting Seat Is Used For Sightseeing Cars And Patrol Cars

1PC

- 5-20 Days After Received Deposit
- Original Color
- Original Quality

**Our Product Introduction** 

Marshell Rear Steel Plate Shock Absorber Mounting Seat Is Used For Sightseeing Cars And Patrol Cars

# **Specification**

| Item Name        | Steel plate base                                                                                                          |  |  |  |  |
|------------------|---------------------------------------------------------------------------------------------------------------------------|--|--|--|--|
| Packing          | Carton                                                                                                                    |  |  |  |  |
| Fits on          | Used For Tourist car and shuttle bus car ,electric golf car ,electric club car ,electric hunting car .electric golf carts |  |  |  |  |
| MOQ              | 1PC                                                                                                                       |  |  |  |  |
| MaterialPla      | iron                                                                                                                      |  |  |  |  |
| Payment Terms    | т/т                                                                                                                       |  |  |  |  |
| Product User for | Tourist car and shuttle bus,freight car                                                                                   |  |  |  |  |
| Delivery Time    | 5-20 days after received deposit.                                                                                         |  |  |  |  |
| Package          | 1. Standard export neutral packing                                                                                        |  |  |  |  |
|                  | 2. Standard export brand packing                                                                                          |  |  |  |  |
| Loading Port     | Guangzhou Shenzhen port or customer pointed port                                                                          |  |  |  |  |