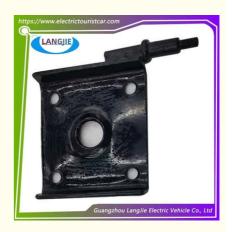

# Electric Sightseeing And Patrol Car Accessories Marshell Rear Steel Plate Tray Bracket

# **Electric Sightseeing And Patrol Car Accessories Marshell Rear Steel Plate Tray Bracket**

## **Specification**

| Item Name        | Steel plate base                                                                                                          |
|------------------|---------------------------------------------------------------------------------------------------------------------------|
| Packing          | Carton                                                                                                                    |
| Fits on          | Used For Tourist car and shuttle bus car ,electric golf car ,electric club car ,electric hunting car .electric golf carts |
| MOQ              | 1PC                                                                                                                       |
| MaterialPla      | iron                                                                                                                      |
| Payment Terms    | T/T                                                                                                                       |
| Product User for | Tourist car and shuttle bus,freight car                                                                                   |
| Delivery Time    | 5-20 days after received deposit.                                                                                         |
| Package          | 1. Standard export neutral packing                                                                                        |
|                  | 2. Standard export brand packing                                                                                          |
| Loading Port     | Guangzhou Shenzhen port or customer pointed port                                                                          |