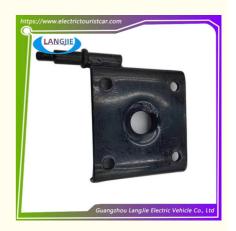

# Electric Sightseeing And Patrol Car Accessories Marshell Rear Steel Plate Tray Bracket

# **Electric Sightseeing And Patrol Car Accessories Marshell Rear Steel Plate Tray Bracket**

## **Specification**

| Item Name        | Steel plate base                                                                                                          |
|------------------|---------------------------------------------------------------------------------------------------------------------------|
| Packing          | Carton                                                                                                                    |
| Fits on          | Used For Tourist car and shuttle bus car ,electric golf car ,electric club car ,electric hunting car .electric golf carts |
| MOQ              | 1PC                                                                                                                       |
| MaterialPla      | iron                                                                                                                      |
| Payment Terms    | T/T                                                                                                                       |
| Product User for | Tourist car and shuttle bus,freight car                                                                                   |
| Delivery Time    | 5-20 days after received deposit.                                                                                         |
| Package          | 1. Standard export neutral packing                                                                                        |
|                  | 2. Standard export brand packing                                                                                          |
| Loading Port     | Guangzhou Shenzhen port or customer pointed port                                                                          |