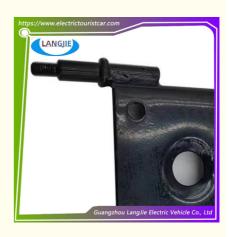

## Lower Pressure Plate Of Rear Steel Plate Base Marshell Electric Patrol Car Sightseeing Car Parts

# Lower Pressure Plate Of Rear Steel Plate Base Marshell Electric Patrol Car Sightseeing Car Parts

## **Specification**

| Item Name        | Steel plate base                                                                                                          |  |  |  |  |  |
|------------------|---------------------------------------------------------------------------------------------------------------------------|--|--|--|--|--|
| Packing          | Carton                                                                                                                    |  |  |  |  |  |
| Fits on          | Used For Tourist car and shuttle bus car ,electric golf car ,electric club car ,electric hunting car .electric golf carts |  |  |  |  |  |
| MOQ              | 1PC                                                                                                                       |  |  |  |  |  |
| MaterialPla      | iron                                                                                                                      |  |  |  |  |  |
| Payment Terms    | Т/Т                                                                                                                       |  |  |  |  |  |
| Product User for | Tourist car and shuttle bus,freight car                                                                                   |  |  |  |  |  |
| Delivery Time    | 5-20 days after received deposit.                                                                                         |  |  |  |  |  |
|                  | 1. Standard export neutral packing                                                                                        |  |  |  |  |  |
| Package          | 2. Standard export brand packing                                                                                          |  |  |  |  |  |
| Loading Port     | Guangzhou Shenzhen port or customer pointed port                                                                          |  |  |  |  |  |