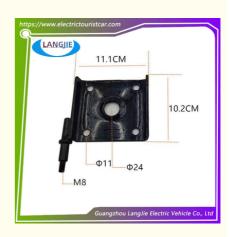

## Lower Pressure Plate Of Rear Steel Plate Base Marshell Electric Patrol Car Sightseeing Car Parts

# Lower Pressure Plate Of Rear Steel Plate Base Marshell Electric Patrol Car Sightseeing Car Parts

## **Specification**

| Item Name        | Steel plate base                                                                                                          |  |  |  |  |  |
|------------------|---------------------------------------------------------------------------------------------------------------------------|--|--|--|--|--|
| Packing          | Carton                                                                                                                    |  |  |  |  |  |
| Fits on          | Used For Tourist car and shuttle bus car ,electric golf car ,electric club car ,electric hunting car .electric golf carts |  |  |  |  |  |
| MOQ              | 1PC                                                                                                                       |  |  |  |  |  |
| MaterialPla      | iron                                                                                                                      |  |  |  |  |  |
| Payment Terms    | Т/Т                                                                                                                       |  |  |  |  |  |
| Product User for | Tourist car and shuttle bus,freight car                                                                                   |  |  |  |  |  |
| Delivery Time    | 5-20 days after received deposit.                                                                                         |  |  |  |  |  |
|                  | 1. Standard export neutral packing                                                                                        |  |  |  |  |  |
| Package          | 2. Standard export brand packing                                                                                          |  |  |  |  |  |
| Loading Port     | Guangzhou Shenzhen port or customer pointed port                                                                          |  |  |  |  |  |