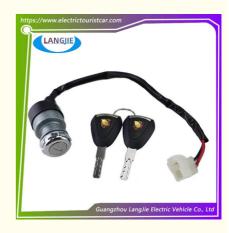

# Golf Cart Sightseeing Car LVTONG Ignition Key Switch

## **Specification**

| Item Name        | key switch                                                                                                                 |  |  |  |  |
|------------------|----------------------------------------------------------------------------------------------------------------------------|--|--|--|--|
| Packing          | Carton                                                                                                                     |  |  |  |  |
| Fits on          | Used For Tourist car and shuttle bus car ,electric golf c<br>,electric club car ,electric hunting car .electric golf carts |  |  |  |  |
| MOQ              | 1PC                                                                                                                        |  |  |  |  |
| MaterialPla      | iron                                                                                                                       |  |  |  |  |
| Payment Terms    | Т/Т                                                                                                                        |  |  |  |  |
| Product User for | Tourist car and shuttle bus, freight car                                                                                   |  |  |  |  |
| Delivery Time    | 5-20 days after received deposit.                                                                                          |  |  |  |  |
|                  | 1. Standard export neutral packing                                                                                         |  |  |  |  |
| Package          | 2. Standard export brand packing                                                                                           |  |  |  |  |
| Loading Port     | Guangzhou Shenzhen port or customer pointed port                                                                           |  |  |  |  |