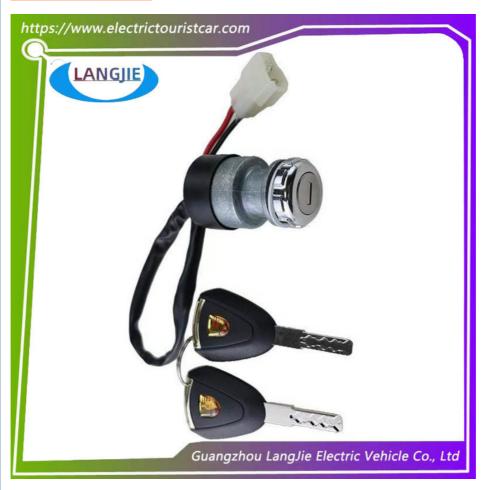

# Golf Cart Sightseeing Car LVTONG Ignition Key Switch

## **Specification**

| Item Name        | key switch                                                                                                                 |  |  |  |  |
|------------------|----------------------------------------------------------------------------------------------------------------------------|--|--|--|--|
| Packing          | Carton                                                                                                                     |  |  |  |  |
| Fits on          | Used For Tourist car and shuttle bus car ,electric golf c<br>,electric club car ,electric hunting car .electric golf carts |  |  |  |  |
| MOQ              | 1PC                                                                                                                        |  |  |  |  |
| MaterialPla      | iron                                                                                                                       |  |  |  |  |
| Payment Terms    | Т/Т                                                                                                                        |  |  |  |  |
| Product User for | Tourist car and shuttle bus, freight car                                                                                   |  |  |  |  |
| Delivery Time    | 5-20 days after received deposit.                                                                                          |  |  |  |  |
|                  | 1. Standard export neutral packing                                                                                         |  |  |  |  |
| Package          | 2. Standard export brand packing                                                                                           |  |  |  |  |
| Loading Port     | Guangzhou Shenzhen port or customer pointed port                                                                           |  |  |  |  |