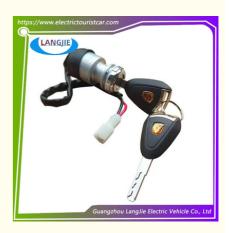

## Golf Cart LVTONG Power Lock Universal Patrol Car Sightseeing Car Key Switch

# Golf Cart LVTONG Power Lock Universal Patrol Car Sightseeing Car Key Switch

### **Specification**

| Item Name        | key switch                                                                                                                |  |  |  |  |
|------------------|---------------------------------------------------------------------------------------------------------------------------|--|--|--|--|
| Packing          | Carton                                                                                                                    |  |  |  |  |
| Fits on          | Used For Tourist car and shuttle bus car ,electric golf car ,electric club car ,electric hunting car .electric golf carts |  |  |  |  |
| MOQ              | 1PC                                                                                                                       |  |  |  |  |
| MaterialPla      | iron                                                                                                                      |  |  |  |  |
| Payment Terms    | Т/Т                                                                                                                       |  |  |  |  |
| Product User for | Tourist car and shuttle bus,freight car                                                                                   |  |  |  |  |
| Delivery Time    | 5-20 days after received deposit.                                                                                         |  |  |  |  |
| Package          | 1. Standard export neutral packing                                                                                        |  |  |  |  |
|                  | 2. Standard export brand packing                                                                                          |  |  |  |  |
| Loading Port     | Guangzhou Shenzhen port or customer pointed port                                                                          |  |  |  |  |