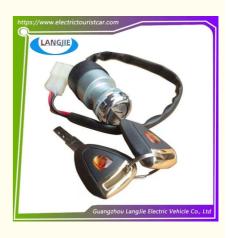

## Golf Cart LVTONG Power Lock Universal Patrol Car Sightseeing Car Key Switch

# Golf Cart LVTONG Power Lock Universal Patrol Car Sightseeing Car Key Switch

### **Specification**

| Item Name        | key switch                                                                                                                |  |  |  |  |
|------------------|---------------------------------------------------------------------------------------------------------------------------|--|--|--|--|
| Packing          | Carton                                                                                                                    |  |  |  |  |
| Fits on          | Used For Tourist car and shuttle bus car ,electric golf car ,electric club car ,electric hunting car .electric golf carts |  |  |  |  |
| MOQ              | 1PC                                                                                                                       |  |  |  |  |
| MaterialPla      | iron                                                                                                                      |  |  |  |  |
| Payment Terms    | Т/Т                                                                                                                       |  |  |  |  |
| Product User for | Tourist car and shuttle bus,freight car                                                                                   |  |  |  |  |
| Delivery Time    | 5-20 days after received deposit.                                                                                         |  |  |  |  |
| Package          | 1. Standard export neutral packing                                                                                        |  |  |  |  |
|                  | 2. Standard export brand packing                                                                                          |  |  |  |  |
| Loading Port     | Guangzhou Shenzhen port or customer pointed port                                                                          |  |  |  |  |