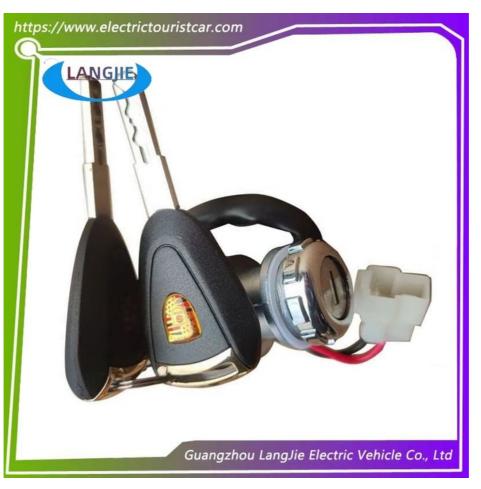

## Golf Cart LVTONG Power Lock Universal Patrol Car Sightseeing Car Key Switch

# Golf Cart LVTONG Power Lock Universal Patrol Car Sightseeing Car Key Switch

### **Specification**

| Item Name        | key switch                                                                                                                |  |  |  |  |
|------------------|---------------------------------------------------------------------------------------------------------------------------|--|--|--|--|
| Packing          | Carton                                                                                                                    |  |  |  |  |
| Fits on          | Used For Tourist car and shuttle bus car ,electric golf car ,electric club car ,electric hunting car .electric golf carts |  |  |  |  |
| MOQ              | 1PC                                                                                                                       |  |  |  |  |
| MaterialPla      | iron                                                                                                                      |  |  |  |  |
| Payment Terms    | Т/Т                                                                                                                       |  |  |  |  |
| Product User for | Tourist car and shuttle bus,freight car                                                                                   |  |  |  |  |
| Delivery Time    | 5-20 days after received deposit.                                                                                         |  |  |  |  |
| Package          | 1. Standard export neutral packing                                                                                        |  |  |  |  |
|                  | 2. Standard export brand packing                                                                                          |  |  |  |  |
| Loading Port     | Guangzhou Shenzhen port or customer pointed port                                                                          |  |  |  |  |