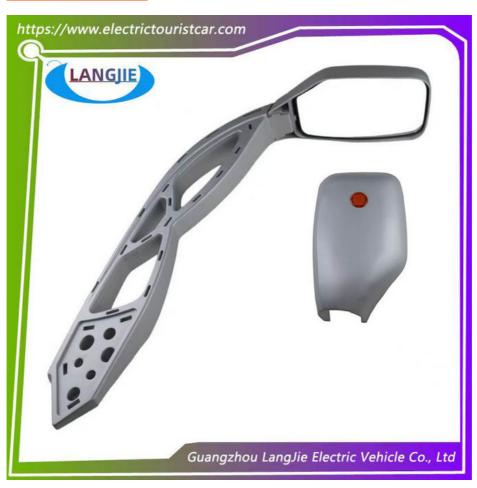

# Marshell Long Arm 7-Shaped Reversing Mirror For Electric Sightseeing Vehicles

## Marshell Long Arm 7-Shaped Reversing Mirror For Electric Sightseeing Vehicles

## **Product Showing:**

Professional to provide domestic manufacturers of electric vehicle repair parts Applicable models:Club Cart Shuttle Bus Classic Car Packing:Carton Box

Air Transportation International Express : DHL, TNT, FedEx, UPS, EMS, ETC.