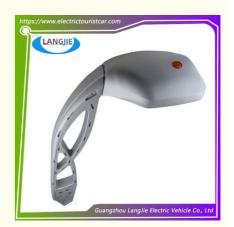

# Marshell Long Arm 7-Shaped Reversing Mirror For Electric Sightseeing Vehicles

## Marshell Long Arm 7-Shaped Reversing Mirror For Electric Sightseeing Vehicles