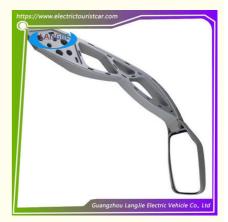

# Marshell Long Arm 7-Shaped Reversing Mirror For Electric Sightseeing Vehicles

## Marshell Long Arm 7-Shaped Reversing Mirror For Electric Sightseeing Vehicles