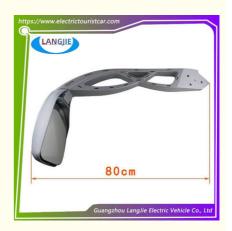

# Long Arm Reflector Marshell Four-Wheel Electric Sightseeing Vehicle Parts

#### **Product Specification**

Part Name: Long Arm Rearview Mirror

Applicable Models: Sightseeing BusPacking: Carton Box

• Air Transportation DHL,TNT,FedEx,UPS,EMS,ETC.

International Express:

• MOQ: 1PC

• Delivery Time: 5-20 Days After Received Deposit

## **Specification**

| Item Name        | Long arm rearview mirror                                                                                                  |
|------------------|---------------------------------------------------------------------------------------------------------------------------|
| Packing          | Carton                                                                                                                    |
| Fits on          | Used For Tourist car and shuttle bus car ,electric golf car ,electric club car ,electric hunting car .electric golf carts |
| MOQ              | 1PC                                                                                                                       |
| MaterialPla      | plastics                                                                                                                  |
| Payment Terms    | T/T                                                                                                                       |
| Product User for | Tourist car and shuttle bus,freight car                                                                                   |
| Delivery Time    | 5-20 days after received deposit.                                                                                         |
| Package          | 1. Standard export neutral packing                                                                                        |
|                  | 2. Standard export brand packing                                                                                          |
| Loading Port     | Guangzhou Shenzhen port or customer pointed port                                                                          |