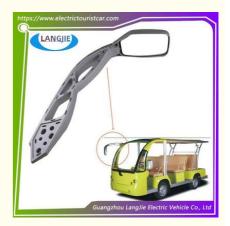

# Long Arm Reflector Marshell Four-Wheel Electric Sightseeing Vehicle Parts

#### **Product Specification**

Part Name: Long Arm Rearview Mirror

Applicable Models: Sightseeing BusPacking: Carton Box

• Air Transportation DHL,TNT,FedEx,UPS,EMS,ETC.

International Express:

• MOQ: 1PC

• Delivery Time: 5-20 Days After Received Deposit

## **Specification**

| Item Name        | Long arm rearview mirror                                                                                                  |
|------------------|---------------------------------------------------------------------------------------------------------------------------|
| Packing          | Carton                                                                                                                    |
| Fits on          | Used For Tourist car and shuttle bus car ,electric golf car ,electric club car ,electric hunting car .electric golf carts |
| MOQ              | 1PC                                                                                                                       |
| MaterialPla      | plastics                                                                                                                  |
| Payment Terms    | T/T                                                                                                                       |
| Product User for | Tourist car and shuttle bus,freight car                                                                                   |
| Delivery Time    | 5-20 days after received deposit.                                                                                         |
| Package          | 1. Standard export neutral packing                                                                                        |
|                  | 2. Standard export brand packing                                                                                          |
| Loading Port     | Guangzhou Shenzhen port or customer pointed port                                                                          |