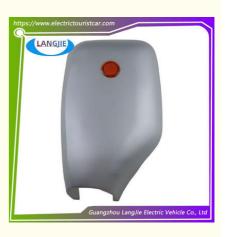

## Marshell Electric Sightseeing Car Long Arm Rearview Mirror Original Accessories

Sightseeing car long arm rearview mirror

### **Product Specification**

- Part Name:
- Applicable Models:
- Packing:
- Air Transportation International Express:
- MOQ:
- Delivery Time:
- Color:
- Quality:

| Long Arm Rearview | Mirror |
|-------------------|--------|
| Sightseeing Bus   |        |

## **Specification**

| Item Name        | Long arm rearview mirror                                                                                                  |  |  |  |  |
|------------------|---------------------------------------------------------------------------------------------------------------------------|--|--|--|--|
| Packing          | Carton                                                                                                                    |  |  |  |  |
| Fits on          | Used For Tourist car and shuttle bus car ,electric golf car ,electric club car ,electric hunting car .electric golf carts |  |  |  |  |
| MOQ              | 1PC                                                                                                                       |  |  |  |  |
| MaterialPla      | plastics                                                                                                                  |  |  |  |  |
| Payment Terms    | Т/Т                                                                                                                       |  |  |  |  |
| Product User for | Tourist car and shuttle bus,freight car                                                                                   |  |  |  |  |
| Delivery Time    | 5-20 days after received deposit.                                                                                         |  |  |  |  |
|                  | 1. Standard export neutral packing                                                                                        |  |  |  |  |
| Package          | 2. Standard export brand packing                                                                                          |  |  |  |  |
| Loading Port     | Guangzhou Shenzhen port or customer pointed port                                                                          |  |  |  |  |