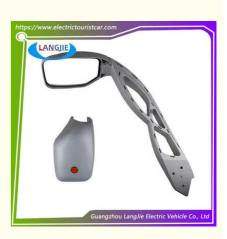

## Marshell Electric Sightseeing Car Long Arm Rearview Mirror Original Accessories

Sightseeing car long arm rearview mirror

### **Product Specification**

- Part Name:
- Applicable Models:
- Packing:
- Air Transportation International Express:
- MOQ:
- Delivery Time:
- Color:
- Quality:

| Long Arm Rearview | Mirror |
|-------------------|--------|
| Sightseeing Bus   |        |

## **Specification**

| Item Name        | Long arm rearview mirror                                                                                                  |  |  |  |  |
|------------------|---------------------------------------------------------------------------------------------------------------------------|--|--|--|--|
| Packing          | Carton                                                                                                                    |  |  |  |  |
| Fits on          | Used For Tourist car and shuttle bus car ,electric golf car ,electric club car ,electric hunting car .electric golf carts |  |  |  |  |
| MOQ              | 1PC                                                                                                                       |  |  |  |  |
| MaterialPla      | plastics                                                                                                                  |  |  |  |  |
| Payment Terms    | Т/Т                                                                                                                       |  |  |  |  |
| Product User for | Tourist car and shuttle bus,freight car                                                                                   |  |  |  |  |
| Delivery Time    | 5-20 days after received deposit.                                                                                         |  |  |  |  |
|                  | 1. Standard export neutral packing                                                                                        |  |  |  |  |
| Package          | 2. Standard export brand packing                                                                                          |  |  |  |  |
| Loading Port     | Guangzhou Shenzhen port or customer pointed port                                                                          |  |  |  |  |