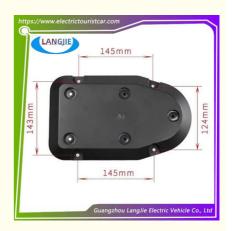

#### **Clubs And Ball Washers With Brackets Club Car Golf Cart Parts**

## **Specification**

| Item Name        | Ball washer                                                 |
|------------------|-------------------------------------------------------------|
| Packing          | Carton                                                      |
| Fits on          | Used For Tourist car and shuttle bus car ,electric golf car |
|                  | electric club car electric hunting car electric golf carts  |
| MOQ              | 1PC                                                         |
| MaterialPla      | plastics                                                    |
| Payment Terms    | T/T                                                         |
| Product User for | Tourist car and shuttle bus,freight car                     |
| Delivery Time    | 5-20 days after received deposit.                           |
| Package          | 1. Standard export neutral packing                          |
|                  | 2. Standard export brand packing                            |
| Loading Port     | Guangzhou Shenzhen port or customer pointed port            |