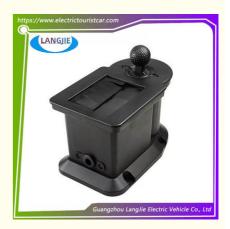

#### **Clubs And Ball Washers With Brackets Club Car Golf Cart Parts**

## **Specification**

| Item Name        | Ball washer                                                 |
|------------------|-------------------------------------------------------------|
| Packing          | Carton                                                      |
| Fits on          | Used For Tourist car and shuttle bus car ,electric golf car |
|                  | electric club car electric hunting car electric golf carts  |
| MOQ              | 1PC                                                         |
| MaterialPla      | plastics                                                    |
| Payment Terms    | T/T                                                         |
| Product User for | Tourist car and shuttle bus,freight car                     |
| Delivery Time    | 5-20 days after received deposit.                           |
| Package          | 1. Standard export neutral packing                          |
|                  | 2. Standard export brand packing                            |
| Loading Port     | Guangzhou Shenzhen port or customer pointed port            |