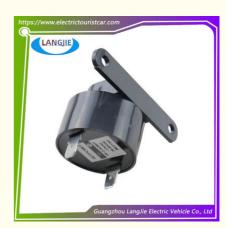

# Electric Golf Cart Club Car DS Reversing Buzzer Component

## **Electric Golf Cart Club Car DS Reversing Buzzer Component**

## **Specification**

| Item Name        | buzzer                                                      |
|------------------|-------------------------------------------------------------|
| Packing          | Carton                                                      |
| Fits on          | Used For Tourist car and shuttle bus car ,electric golf car |
|                  | electric club car electric hunting car electric golf carts  |
| MOQ              | 1PC                                                         |
| MaterialPla      | plastics                                                    |
| Payment Terms    | Т/Т                                                         |
| Product User for | Tourist car and shuttle bus,freight car                     |
| Delivery Time    | 5-20 days after received deposit.                           |
| Package          | 1. Standard export neutral packing                          |
|                  | 2. Standard export brand packing                            |
| Loading Port     | Guangzhou Shenzhen port or customer pointed port            |