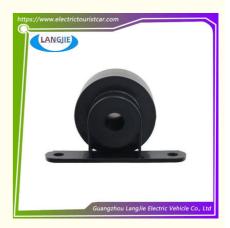

# Electric Golf Cart Club Car DS Reversing Buzzer Component

## **Electric Golf Cart Club Car DS Reversing Buzzer Component**

## **Specification**

| Item Name        | buzzer                                                      |
|------------------|-------------------------------------------------------------|
| Packing          | Carton                                                      |
| Fits on          | Used For Tourist car and shuttle bus car ,electric golf car |
|                  | electric club car electric hunting car electric golf carts  |
| MOQ              | 1PC                                                         |
| MaterialPla      | plastics                                                    |
| Payment Terms    | Т/Т                                                         |
| Product User for | Tourist car and shuttle bus,freight car                     |
| Delivery Time    | 5-20 days after received deposit.                           |
| Package          | 1. Standard export neutral packing                          |
|                  | 2. Standard export brand packing                            |
| Loading Port     | Guangzhou Shenzhen port or customer pointed port            |