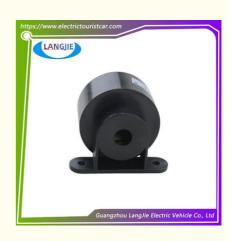

# Club Car DS Golf Cart 12-60V Alarm Horn Speaker Accessories

## **Specification**

| Item Name        | buzzer                                                                                                                    |  |  |  |  |
|------------------|---------------------------------------------------------------------------------------------------------------------------|--|--|--|--|
| Packing          | Carton                                                                                                                    |  |  |  |  |
| Fits on          | Used For Tourist car and shuttle bus car ,electric golf c<br>,electric club car ,electric hunting car .electric golf cart |  |  |  |  |
| MOQ              | 1PC                                                                                                                       |  |  |  |  |
| MaterialPla      | plastics                                                                                                                  |  |  |  |  |
| Payment Terms    | т/т                                                                                                                       |  |  |  |  |
| Product User for | Tourist car and shuttle bus, freight car                                                                                  |  |  |  |  |
| Delivery Time    | 5-20 days after received deposit.                                                                                         |  |  |  |  |
| Package          | 1. Standard export neutral packing                                                                                        |  |  |  |  |
|                  | 2. Standard export brand packing                                                                                          |  |  |  |  |
| Loading Port     | Guangzhou Shenzhen port or customer pointed port                                                                          |  |  |  |  |