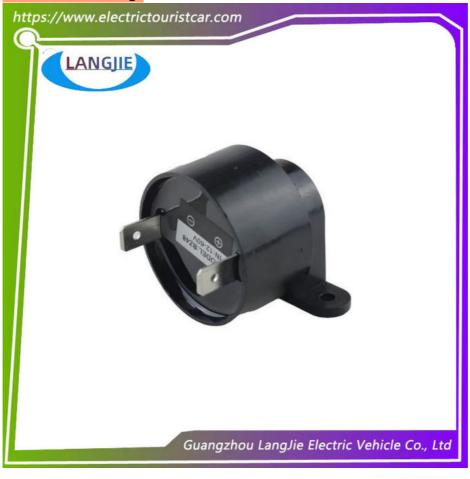

# Club Car DS Golf Cart 12-60V Alarm Horn Speaker Accessories

## **Specification**

| Item Name        | buzzer                                                                                                                    |  |  |  |  |
|------------------|---------------------------------------------------------------------------------------------------------------------------|--|--|--|--|
| Packing          | Carton                                                                                                                    |  |  |  |  |
| Fits on          | Used For Tourist car and shuttle bus car ,electric golf c<br>,electric club car ,electric hunting car .electric golf cart |  |  |  |  |
| MOQ              | 1PC                                                                                                                       |  |  |  |  |
| MaterialPla      | plastics                                                                                                                  |  |  |  |  |
| Payment Terms    | т/т                                                                                                                       |  |  |  |  |
| Product User for | Tourist car and shuttle bus, freight car                                                                                  |  |  |  |  |
| Delivery Time    | 5-20 days after received deposit.                                                                                         |  |  |  |  |
| Package          | 1. Standard export neutral packing                                                                                        |  |  |  |  |
|                  | 2. Standard export brand packing                                                                                          |  |  |  |  |
| Loading Port     | Guangzhou Shenzhen port or customer pointed port                                                                          |  |  |  |  |