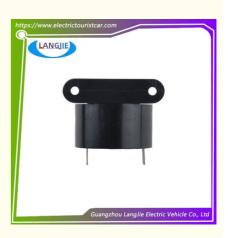

# Club Car DS Golf Cart 12-60V Alarm Horn Speaker Accessories

## **Specification**

| Item Name        | buzzer                                                                                                                    |  |  |  |  |
|------------------|---------------------------------------------------------------------------------------------------------------------------|--|--|--|--|
| Packing          | Carton                                                                                                                    |  |  |  |  |
| Fits on          | Used For Tourist car and shuttle bus car ,electric golf c<br>,electric club car ,electric hunting car .electric golf cart |  |  |  |  |
| MOQ              | 1PC                                                                                                                       |  |  |  |  |
| MaterialPla      | plastics                                                                                                                  |  |  |  |  |
| Payment Terms    | т/т                                                                                                                       |  |  |  |  |
| Product User for | Tourist car and shuttle bus, freight car                                                                                  |  |  |  |  |
| Delivery Time    | 5-20 days after received deposit.                                                                                         |  |  |  |  |
| Package          | 1. Standard export neutral packing                                                                                        |  |  |  |  |
|                  | 2. Standard export brand packing                                                                                          |  |  |  |  |
| Loading Port     | Guangzhou Shenzhen port or customer pointed port                                                                          |  |  |  |  |