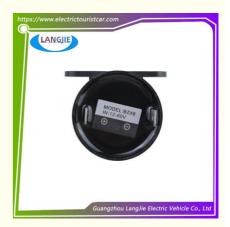

# Club Car DS Golf Cart Parts Pioneer Alarm Indicator 12-60V

#### Club Car DS Golf Cart Parts Pioneer Alarm Indicator 12-60V

### **Specification**

| Item Name        | buzzer                                                                                                                    |
|------------------|---------------------------------------------------------------------------------------------------------------------------|
| Packing          | Carton                                                                                                                    |
| Fits on          | Used For Tourist car and shuttle bus car ,electric golf car ,electric club car ,electric hunting car .electric golf carts |
| MOQ              | 1PC                                                                                                                       |
| MaterialPla      | plastics                                                                                                                  |
| Payment Terms    | T/T                                                                                                                       |
| Product User for | Tourist car and shuttle bus,freight car                                                                                   |
| Delivery Time    | 5-20 days after received deposit.                                                                                         |
| Package          | 1. Standard export neutral packing                                                                                        |
|                  | 2. Standard export brand packing                                                                                          |
| Loading Port     | Guangzhou Shenzhen port or customer pointed port                                                                          |