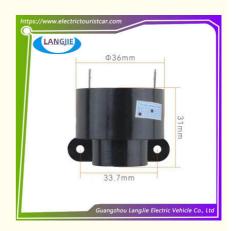

# Club Car DS Golf Cart Parts Pioneer Alarm Indicator 12-60V

#### Club Car DS Golf Cart Parts Pioneer Alarm Indicator 12-60V

### **Specification**

| Item Name        | buzzer                                                                                                                    |
|------------------|---------------------------------------------------------------------------------------------------------------------------|
| Packing          | Carton                                                                                                                    |
| Fits on          | Used For Tourist car and shuttle bus car ,electric golf car ,electric club car ,electric hunting car .electric golf carts |
| MOQ              | 1PC                                                                                                                       |
| MaterialPla      | plastics                                                                                                                  |
| Payment Terms    | T/T                                                                                                                       |
| Product User for | Tourist car and shuttle bus,freight car                                                                                   |
| Delivery Time    | 5-20 days after received deposit.                                                                                         |
| Package          | 1. Standard export neutral packing                                                                                        |
|                  | 2. Standard export brand packing                                                                                          |
| Loading Port     | Guangzhou Shenzhen port or customer pointed port                                                                          |