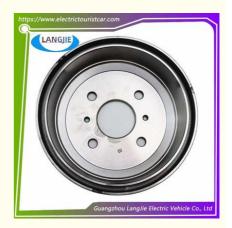

# Circular Brake Disc Marshell Four-Wheel Electric Sightseeing Patrol Car Parts

#### **Product Specification**

Part Name: Brake Drum
Applicable Models: Patrol Car
Packing: Carton Box

• Air Transportation DHL,TNT,FedEx,UPS,EMS,ETC.

International Express:

• MOQ: 1PC

• Delivery Time: 5-20 Days After Received Deposit

### **Specification**

| Item Name        | Brake drum                                                                                                                |
|------------------|---------------------------------------------------------------------------------------------------------------------------|
| Packing          | Carton                                                                                                                    |
| Fits on          | Used For Tourist car and shuttle bus car ,electric golf car ,electric club car ,electric hunting car .electric golf carts |
| MOQ              | 1PC                                                                                                                       |
| MaterialPla      | iron                                                                                                                      |
| Payment Terms    | T/T                                                                                                                       |
| Product User for | Tourist car and shuttle bus,freight car                                                                                   |
| Delivery Time    | 5-20 days after received deposit.                                                                                         |
| Package          | 1. Standard export neutral packing                                                                                        |
|                  | 2. Standard export brand packing                                                                                          |
| Loading Port     | Guangzhou Shenzhen port or customer pointed port                                                                          |