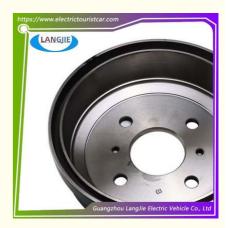

# Marshell Rear Steel Brake Drum Assembly For Electric Sightseeing Patrol Vehicles

## **Specification**

| Item Name        | Brake drum                                                                                                                |
|------------------|---------------------------------------------------------------------------------------------------------------------------|
| Packing          | Carton                                                                                                                    |
| Fits on          | Used For Tourist car and shuttle bus car ,electric golf car ,electric club car ,electric hunting car .electric golf carts |
| MOQ              | 1PC                                                                                                                       |
| MaterialPla      | iron                                                                                                                      |
| Payment Terms    | T/T                                                                                                                       |
| Product User for | Tourist car and shuttle bus,freight car                                                                                   |
| Delivery Time    | 5-20 days after received deposit.                                                                                         |
| Package          | 1. Standard export neutral packing                                                                                        |
|                  | 2. Standard export brand packing                                                                                          |
| Loading Port     | Guangzhou Shenzhen port or customer pointed port                                                                          |