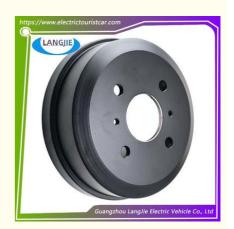

# Marshell Rear Steel Brake Drum Assembly For Electric Sightseeing Patrol Vehicles

### **Basic Information**

Place of Origin: GUANGZHOU
 Brand Name: LANGJIE
 Certification: without

Model Number: Patrol car brake drum

Minimum Order Quantity: 1 PC
 Price: Negotiate
 Packaging Details: Carton Box

### **Product Specification**

Part Name: Brake Drum
Applicable Models: Patrol Car
Packing: Carton Box

• Air Transportation DHL,TNT,FedEx,UPS,EMS,ETC.

International Express:

• MOQ: 1PC

• Delivery Time: 5-20 Days After Received Deposit