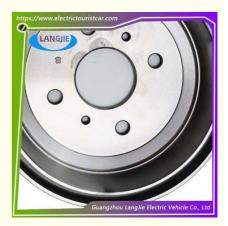

# Marshell Four-Wheel Electric Sightseeing Patrol Car 180 Type Brake Drum

## Marshell Four-Wheel Electric Sightseeing Patrol Car 180 Type Brake Drum

## **Specification**

| Item Name        | Brake drum                                                                                                                |
|------------------|---------------------------------------------------------------------------------------------------------------------------|
| Packing          | Carton                                                                                                                    |
| Fits on          | Used For Tourist car and shuttle bus car ,electric golf car ,electric club car ,electric hunting car .electric golf carts |
| MOQ              | 1PC                                                                                                                       |
| MaterialPla      | iron                                                                                                                      |
| Payment Terms    | T/T                                                                                                                       |
| Product User for | Tourist car and shuttle bus,freight car                                                                                   |
| Delivery Time    | 5-20 days after received deposit.                                                                                         |
| Package          | Standard export neutral packing                                                                                           |
|                  | 2. Standard export brand packing                                                                                          |
| Loading Port     | Guangzhou Shenzhen port or customer pointed port                                                                          |