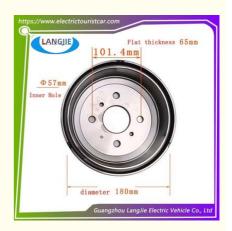

# Marshell Four-Wheel Electric Sightseeing Patrol Car 180 Type Brake Drum

## Marshell Four-Wheel Electric Sightseeing Patrol Car 180 Type Brake Drum

## **Specification**

| Item Name        | Brake drum                                                                                                                |
|------------------|---------------------------------------------------------------------------------------------------------------------------|
| Packing          | Carton                                                                                                                    |
| Fits on          | Used For Tourist car and shuttle bus car ,electric golf car ,electric club car ,electric hunting car .electric golf carts |
| MOQ              | 1PC                                                                                                                       |
| MaterialPla      | iron                                                                                                                      |
| Payment Terms    | T/T                                                                                                                       |
| Product User for | Tourist car and shuttle bus,freight car                                                                                   |
| Delivery Time    | 5-20 days after received deposit.                                                                                         |
| Package          | Standard export neutral packing                                                                                           |
|                  | 2. Standard export brand packing                                                                                          |
| Loading Port     | Guangzhou Shenzhen port or customer pointed port                                                                          |