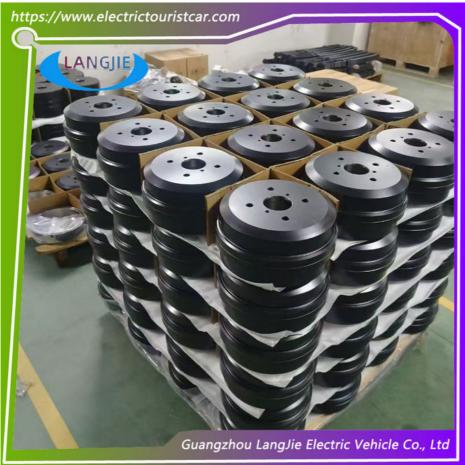

# Marshell Four-Wheel Electric Sightseeing Patrol Car 180 Type Brake Drum

## Marshell Four-Wheel Electric Sightseeing Patrol Car 180 Type Brake Drum

### **Product Showing:**

Professional to provide domestic manufacturers of electric vehicle repair parts Applicable models:Club Cart Shuttle Bus Classic Car Packing:Carton Box

Air Transportation International Express : DHL, TNT, FedEx, UPS, EMS, ETC.