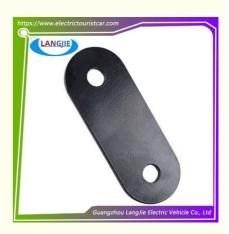

# Golf Cart EZGO RXV Straight Fixed Piece Viewing Accessories Light Cart

### **Product Specification**

- Part Name:
- Applicable Models:
- Packing:
- Air Transportation
  International Express:
- MOQ:
- Delivery Time:
- Color:
- Quality:

| Steel Plate Fixing Plate |  |
|--------------------------|--|
| Golf Cart                |  |

## **Specification**

| Item Name        | Steel plate fixing plate                                                                                                  |  |  |  |  |  |
|------------------|---------------------------------------------------------------------------------------------------------------------------|--|--|--|--|--|
| Packing          | Carton                                                                                                                    |  |  |  |  |  |
| Fits on          | Used For Tourist car and shuttle bus car ,electric golf car ,electric club car ,electric hunting car .electric golf carts |  |  |  |  |  |
| MOQ              | 1PC                                                                                                                       |  |  |  |  |  |
| MaterialPla      | iron                                                                                                                      |  |  |  |  |  |
| Payment Terms    | Т/Т                                                                                                                       |  |  |  |  |  |
| Product User for | Tourist car and shuttle bus,freight car                                                                                   |  |  |  |  |  |
| Delivery Time    | 5-20 days after received deposit.                                                                                         |  |  |  |  |  |
|                  | 1. Standard export neutral packing                                                                                        |  |  |  |  |  |
| Package          | 2. Standard export brand packing                                                                                          |  |  |  |  |  |
| Loading Port     | Guangzhou Shenzhen port or customer pointed port                                                                          |  |  |  |  |  |