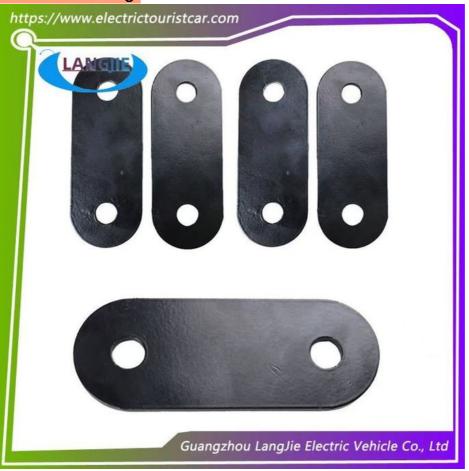

# Golf Cart EZGO RXV Straight Fixed Piece Viewing Accessories Light Cart

### **Product Specification**

- Part Name:
- Applicable Models:
- Packing:
- Air Transportation
  International Express:
- MOQ:
- Delivery Time:
- Color:
- Quality:

| Steel Plate Fixing Plate |  |
|--------------------------|--|
| Golf Cart                |  |

## **Specification**

| Item Name        | Steel plate fixing plate                                                                                                  |  |  |  |  |  |
|------------------|---------------------------------------------------------------------------------------------------------------------------|--|--|--|--|--|
| Packing          | Carton                                                                                                                    |  |  |  |  |  |
| Fits on          | Used For Tourist car and shuttle bus car ,electric golf car ,electric club car ,electric hunting car .electric golf carts |  |  |  |  |  |
| MOQ              | 1PC                                                                                                                       |  |  |  |  |  |
| MaterialPla      | iron                                                                                                                      |  |  |  |  |  |
| Payment Terms    | Т/Т                                                                                                                       |  |  |  |  |  |
| Product User for | Tourist car and shuttle bus,freight car                                                                                   |  |  |  |  |  |
| Delivery Time    | 5-20 days after received deposit.                                                                                         |  |  |  |  |  |
|                  | 1. Standard export neutral packing                                                                                        |  |  |  |  |  |
| Package          | 2. Standard export brand packing                                                                                          |  |  |  |  |  |
| Loading Port     | Guangzhou Shenzhen port or customer pointed port                                                                          |  |  |  |  |  |