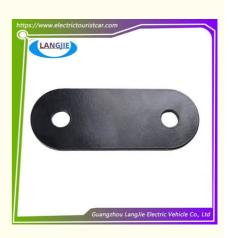

## EZGO RXV Rear Plate Spring Ear Plate Fixing Plate Is Used For Sightseeing And Golf Carts

# EZGO RXV Rear Plate Spring Ear Plate Fixing Plate Is Used For Sightseeing And Golf Carts

## **Specification**

| Item Name        | Steel plate fixing plate                                                                                                  |  |  |  |  |  |
|------------------|---------------------------------------------------------------------------------------------------------------------------|--|--|--|--|--|
| Packing          | Carton                                                                                                                    |  |  |  |  |  |
| Fits on          | Used For Tourist car and shuttle bus car ,electric golf car ,electric club car ,electric hunting car .electric golf carts |  |  |  |  |  |
| MOQ              | 1PC                                                                                                                       |  |  |  |  |  |
| MaterialPla      | iron                                                                                                                      |  |  |  |  |  |
| Payment Terms    | т/т                                                                                                                       |  |  |  |  |  |
| Product User for | Tourist car and shuttle bus,freight car                                                                                   |  |  |  |  |  |
| Delivery Time    | 5-20 days after received deposit.                                                                                         |  |  |  |  |  |
|                  | 1. Standard export neutral packing                                                                                        |  |  |  |  |  |
| Package          | 2. Standard export brand packing                                                                                          |  |  |  |  |  |
| Loading Port     | Guangzhou Shenzhen port or customer pointed port                                                                          |  |  |  |  |  |