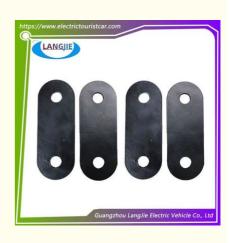

## EZGO RXV Rear Plate Spring Ear Plate Fixing Plate Is Used For Sightseeing And Golf Carts

# EZGO RXV Rear Plate Spring Ear Plate Fixing Plate Is Used For Sightseeing And Golf Carts

## **Specification**

| Item Name        | Steel plate fixing plate                                                                                                  |  |  |  |  |  |
|------------------|---------------------------------------------------------------------------------------------------------------------------|--|--|--|--|--|
| Packing          | Carton                                                                                                                    |  |  |  |  |  |
| Fits on          | Used For Tourist car and shuttle bus car ,electric golf car ,electric club car ,electric hunting car .electric golf carts |  |  |  |  |  |
| MOQ              | 1PC                                                                                                                       |  |  |  |  |  |
| MaterialPla      | iron                                                                                                                      |  |  |  |  |  |
| Payment Terms    | т/т                                                                                                                       |  |  |  |  |  |
| Product User for | Tourist car and shuttle bus,freight car                                                                                   |  |  |  |  |  |
| Delivery Time    | 5-20 days after received deposit.                                                                                         |  |  |  |  |  |
|                  | 1. Standard export neutral packing                                                                                        |  |  |  |  |  |
| Package          | 2. Standard export brand packing                                                                                          |  |  |  |  |  |
| Loading Port     | Guangzhou Shenzhen port or customer pointed port                                                                          |  |  |  |  |  |