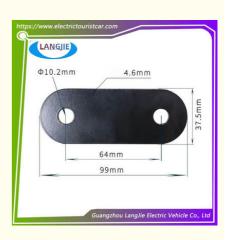

# EZGO RXV Golf Cart Sightseeing Car Steel Plate Fixing Plate Parts

## EZGO RXV Golf Cart Sightseeing Car Steel Plate Fixing Plate Parts

## **Specification**

| Item Name        | Steel plate fixing plate                                                                                                  |  |  |  |  |  |
|------------------|---------------------------------------------------------------------------------------------------------------------------|--|--|--|--|--|
| Packing          | Carton                                                                                                                    |  |  |  |  |  |
| Fits on          | Used For Tourist car and shuttle bus car ,electric golf car ,electric club car ,electric hunting car .electric golf carts |  |  |  |  |  |
| MOQ              | 1PC                                                                                                                       |  |  |  |  |  |
| MaterialPla      | iron                                                                                                                      |  |  |  |  |  |
| Payment Terms    | Т/Т                                                                                                                       |  |  |  |  |  |
| Product User for | Tourist car and shuttle bus,freight car                                                                                   |  |  |  |  |  |
| Delivery Time    | 5-20 days after received deposit.                                                                                         |  |  |  |  |  |
|                  | 1. Standard export neutral packing                                                                                        |  |  |  |  |  |
| Package          | 2. Standard export brand packing                                                                                          |  |  |  |  |  |
| Loading Port     | Guangzhou Shenzhen port or customer pointed port                                                                          |  |  |  |  |  |