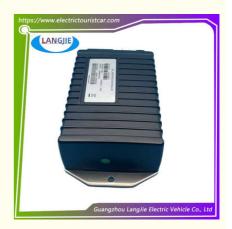

## EZGO TXT DC Motor Regulator Golf Cart Component

# **EZGO TXT DC Motor Regulator Golf Cart Component**

# **Specification**

| Item Name        | controller                                                  |
|------------------|-------------------------------------------------------------|
| Packing          | Carton                                                      |
| Fits on          | Used For Tourist car and shuttle bus car ,electric golf car |
|                  | electric club car electric hunting car electric golf carts  |
| MOQ              | 1PC                                                         |
| MaterialPla      | plastics                                                    |
| Payment Terms    | T/T                                                         |
| Product User for | Tourist car and shuttle bus,freight car                     |
| Delivery Time    | 5-20 days after received deposit.                           |
| Package          | 1. Standard export neutral packing                          |
|                  | 2. Standard export brand packing                            |
| Loading Port     | Guangzhou Shenzhen port or customer pointed port            |