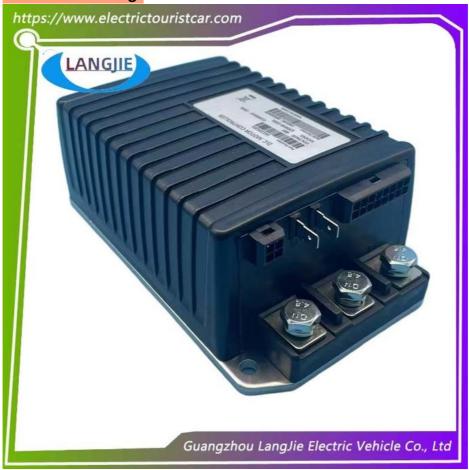

## **Golf Cart EZGO TXT Speed Controller Parts**

# **Golf Cart EZGO TXT Speed Controller Parts**

## **Specification**

| Item Name        | controller                                                  |
|------------------|-------------------------------------------------------------|
| Packing          | Carton                                                      |
| Fits on          | Used For Tourist car and shuttle bus car ,electric golf car |
|                  | electric club car electric hunting car electric golf carts  |
| MOQ              | 1PC                                                         |
| MaterialPla      | plastics                                                    |
| Payment Terms    | Т/Т                                                         |
| Product User for | Tourist car and shuttle bus,freight car                     |
| Delivery Time    | 5-20 days after received deposit.                           |
| Package          | 1. Standard export neutral packing                          |
|                  | 2. Standard export brand packing                            |
| Loading Port     | Guangzhou Shenzhen port or customer pointed port            |