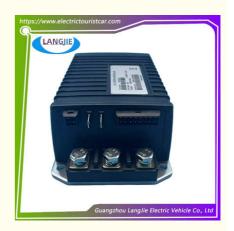

## **Golf Cart EZGO TXT Speed Controller Parts**

# **Golf Cart EZGO TXT Speed Controller Parts**

## **Specification**

| Item Name        | controller                                                  |
|------------------|-------------------------------------------------------------|
| Packing          | Carton                                                      |
| Fits on          | Used For Tourist car and shuttle bus car ,electric golf car |
|                  | electric club car electric hunting car electric golf carts  |
| MOQ              | 1PC                                                         |
| MaterialPla      | plastics                                                    |
| Payment Terms    | Т/Т                                                         |
| Product User for | Tourist car and shuttle bus,freight car                     |
| Delivery Time    | 5-20 days after received deposit.                           |
| Package          | 1. Standard export neutral packing                          |
|                  | 2. Standard export brand packing                            |
| Loading Port     | Guangzhou Shenzhen port or customer pointed port            |