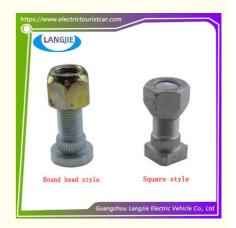

# Two Optional Anti Breakage And Anti Slip EZGO Tire Nuts Screws Golf Cart Components