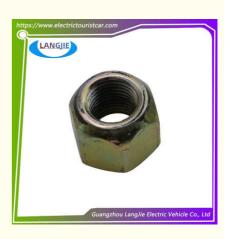

## **Specification**

| Item Name        | bolts and nuts                                                                                                            |  |  |  |  |
|------------------|---------------------------------------------------------------------------------------------------------------------------|--|--|--|--|
| Packing          | Carton                                                                                                                    |  |  |  |  |
| Fits on          | Used For Tourist car and shuttle bus car ,electric golf car ,electric club car ,electric hunting car .electric golf carts |  |  |  |  |
| MOQ              | 1PC                                                                                                                       |  |  |  |  |
| MaterialPla      | Iron                                                                                                                      |  |  |  |  |
| Payment Terms    | Т/Т                                                                                                                       |  |  |  |  |
| Product User for | Tourist car and shuttle bus,freight car                                                                                   |  |  |  |  |
| Delivery Time    | 5-20 days after received deposit.                                                                                         |  |  |  |  |
|                  | 1. Standard export neutral packing                                                                                        |  |  |  |  |
| Package          | 2. Standard export brand packing                                                                                          |  |  |  |  |
| Loading Port     | Guangzhou Shenzhen port or customer pointed port                                                                          |  |  |  |  |