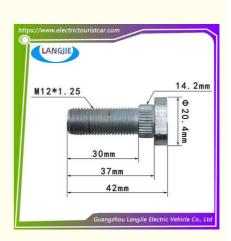

## **Specification**

| Item Name        | bolts and nuts                                                                                                            |  |  |  |  |
|------------------|---------------------------------------------------------------------------------------------------------------------------|--|--|--|--|
| Packing          | Carton                                                                                                                    |  |  |  |  |
| Fits on          | Used For Tourist car and shuttle bus car ,electric golf car ,electric club car ,electric hunting car .electric golf carts |  |  |  |  |
| MOQ              | 1PC                                                                                                                       |  |  |  |  |
| MaterialPla      | Iron                                                                                                                      |  |  |  |  |
| Payment Terms    | Т/Т                                                                                                                       |  |  |  |  |
| Product User for | Tourist car and shuttle bus,freight car                                                                                   |  |  |  |  |
| Delivery Time    | 5-20 days after received deposit.                                                                                         |  |  |  |  |
|                  | 1. Standard export neutral packing                                                                                        |  |  |  |  |
| Package          | 2. Standard export brand packing                                                                                          |  |  |  |  |
| Loading Port     | Guangzhou Shenzhen port or customer pointed port                                                                          |  |  |  |  |