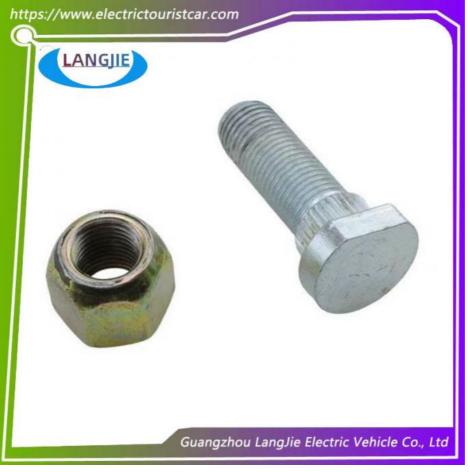

## **Specification**

| Item Name        | bolts and nuts                                                                                                            |  |  |  |  |
|------------------|---------------------------------------------------------------------------------------------------------------------------|--|--|--|--|
| Packing          | Carton                                                                                                                    |  |  |  |  |
| Fits on          | Used For Tourist car and shuttle bus car ,electric golf car ,electric club car ,electric hunting car .electric golf carts |  |  |  |  |
| MOQ              | 1PC                                                                                                                       |  |  |  |  |
| MaterialPla      | Iron                                                                                                                      |  |  |  |  |
| Payment Terms    | Т/Т                                                                                                                       |  |  |  |  |
| Product User for | Tourist car and shuttle bus,freight car                                                                                   |  |  |  |  |
| Delivery Time    | 5-20 days after received deposit.                                                                                         |  |  |  |  |
|                  | 1. Standard export neutral packing                                                                                        |  |  |  |  |
| Package          | 2. Standard export brand packing                                                                                          |  |  |  |  |
| Loading Port     | Guangzhou Shenzhen port or customer pointed port                                                                          |  |  |  |  |