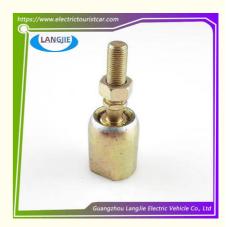

# Sightseeing Patrol Car M12 M14 Component EAGLE High-Quality Flat Inner Ball Head

## Sightseeing Patrol Car M12 M14 Component EAGLE High-Quality Flat Inner Ball Head

## **Specification**

| Item Name        | Inner ball head                                                                                                           |
|------------------|---------------------------------------------------------------------------------------------------------------------------|
| Packing          | Carton                                                                                                                    |
| Fits on          | Used For Tourist car and shuttle bus car ,electric golf car ,electric club car ,electric hunting car .electric golf carts |
| MOQ              | 1PC                                                                                                                       |
| MaterialPla      | Iron                                                                                                                      |
| Payment Terms    | T/T                                                                                                                       |
| Product User for | Tourist car and shuttle bus,freight car                                                                                   |
| Delivery Time    | 5-20 days after received deposit.                                                                                         |
| Package          | 1. Standard export neutral packing                                                                                        |
|                  | 2. Standard export brand packing                                                                                          |
| Loading Port     | Guangzhou Shenzhen port or customer pointed port                                                                          |