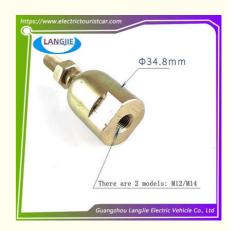

# Sightseeing Patrol Car M12 M14 Component EAGLE High-Quality Flat Inner Ball Head

## Sightseeing Patrol Car M12 M14 Component EAGLE High-Quality Flat Inner Ball Head

## **Specification**

| Item Name        | Inner ball head                                                                                                           |
|------------------|---------------------------------------------------------------------------------------------------------------------------|
| Packing          | Carton                                                                                                                    |
| Fits on          | Used For Tourist car and shuttle bus car ,electric golf car ,electric club car ,electric hunting car .electric golf carts |
| MOQ              | 1PC                                                                                                                       |
| MaterialPla      | Iron                                                                                                                      |
| Payment Terms    | T/T                                                                                                                       |
| Product User for | Tourist car and shuttle bus,freight car                                                                                   |
| Delivery Time    | 5-20 days after received deposit.                                                                                         |
| Package          | 1. Standard export neutral packing                                                                                        |
|                  | 2. Standard export brand packing                                                                                          |
| Loading Port     | Guangzhou Shenzhen port or customer pointed port                                                                          |