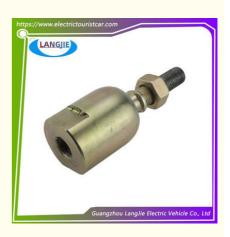

# EAGLE steering rod threaded ball head for patrol and sightseeing car accessories M12 M14

### **Specification**

| Item Name        | Inner ball head                                                                                                           |  |  |  |  |
|------------------|---------------------------------------------------------------------------------------------------------------------------|--|--|--|--|
| Packing          | Carton                                                                                                                    |  |  |  |  |
| Fits on          | Used For Tourist car and shuttle bus car ,electric golf car ,electric club car ,electric hunting car .electric golf carts |  |  |  |  |
| MOQ              | 1PC                                                                                                                       |  |  |  |  |
| MaterialPla      | Iron                                                                                                                      |  |  |  |  |
| Payment Terms    | T/T                                                                                                                       |  |  |  |  |
| Product User for | Tourist car and shuttle bus,freight car                                                                                   |  |  |  |  |
| Delivery Time    | 5-20 days after received deposit.                                                                                         |  |  |  |  |
| Package          | 1. Standard export neutral packing                                                                                        |  |  |  |  |
|                  | 2. Standard export brand packing                                                                                          |  |  |  |  |
| Loading Port     | Guangzhou Shenzhen port or customer pointed port                                                                          |  |  |  |  |