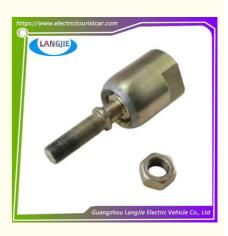

# EAGLE steering rod threaded ball head for patrol and sightseeing car accessories M12 M14

### **Specification**

| Item Name        | Inner ball head                                                                                                           |  |  |  |  |
|------------------|---------------------------------------------------------------------------------------------------------------------------|--|--|--|--|
| Packing          | Carton                                                                                                                    |  |  |  |  |
| Fits on          | Used For Tourist car and shuttle bus car ,electric golf car ,electric club car ,electric hunting car .electric golf carts |  |  |  |  |
| MOQ              | 1PC                                                                                                                       |  |  |  |  |
| MaterialPla      | Iron                                                                                                                      |  |  |  |  |
| Payment Terms    | T/T                                                                                                                       |  |  |  |  |
| Product User for | Tourist car and shuttle bus,freight car                                                                                   |  |  |  |  |
| Delivery Time    | 5-20 days after received deposit.                                                                                         |  |  |  |  |
| Package          | 1. Standard export neutral packing                                                                                        |  |  |  |  |
|                  | 2. Standard export brand packing                                                                                          |  |  |  |  |
| Loading Port     | Guangzhou Shenzhen port or customer pointed port                                                                          |  |  |  |  |