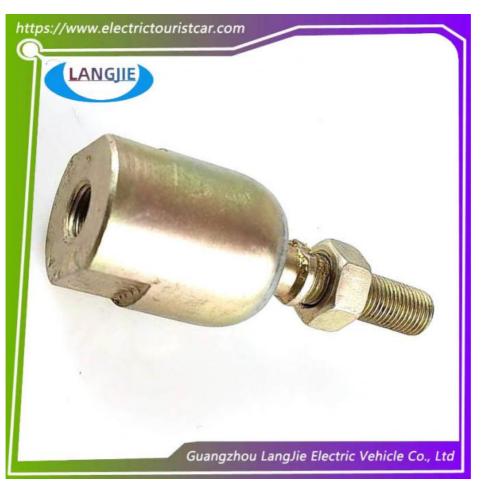

# EAGLE steering rod threaded ball head for patrol and sightseeing car accessories M12 M14

### **Specification**

| Item Name        | Inner ball head                                                                                                           |  |  |  |  |
|------------------|---------------------------------------------------------------------------------------------------------------------------|--|--|--|--|
| Packing          | Carton                                                                                                                    |  |  |  |  |
| Fits on          | Used For Tourist car and shuttle bus car ,electric golf car ,electric club car ,electric hunting car .electric golf carts |  |  |  |  |
| MOQ              | 1PC                                                                                                                       |  |  |  |  |
| MaterialPla      | Iron                                                                                                                      |  |  |  |  |
| Payment Terms    | T/T                                                                                                                       |  |  |  |  |
| Product User for | Tourist car and shuttle bus,freight car                                                                                   |  |  |  |  |
| Delivery Time    | 5-20 days after received deposit.                                                                                         |  |  |  |  |
| Package          | 1. Standard export neutral packing                                                                                        |  |  |  |  |
|                  | 2. Standard export brand packing                                                                                          |  |  |  |  |
| Loading Port     | Guangzhou Shenzhen port or customer pointed port                                                                          |  |  |  |  |