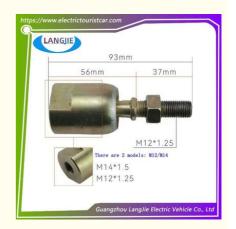

# M12 M14 Two Optional Steering Tie Rod Ball Joint EAGLE Electric Sightseeing Car Patrol Car

## M12 M14 Two Optional Steering Tie Rod Ball Joint EAGLE Electric Sightseeing Car Patrol Car

## **Specification**

| Item Name        | Inner ball head                                                                                                           |
|------------------|---------------------------------------------------------------------------------------------------------------------------|
| Packing          | Carton                                                                                                                    |
| Fits on          | Used For Tourist car and shuttle bus car ,electric golf car ,electric club car ,electric hunting car .electric golf carts |
| MOQ              | 1PC                                                                                                                       |
| MaterialPla      | Iron                                                                                                                      |
| Payment Terms    | T/T                                                                                                                       |
| Product User for | Tourist car and shuttle bus,freight car                                                                                   |
| Delivery Time    | 5-20 days after received deposit.                                                                                         |
| Package          | 1. Standard export neutral packing                                                                                        |
|                  | 2. Standard export brand packing                                                                                          |
| Loading Port     | Guangzhou Shenzhen port or customer pointed port                                                                          |