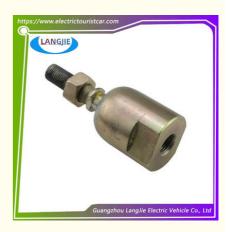

# M12 M14 Two Optional Steering Tie Rod Ball Joint EAGLE Electric Sightseeing Car Patrol Car

## M12 M14 Two Optional Steering Tie Rod Ball Joint EAGLE Electric Sightseeing Car Patrol Car

## **Specification**

| Item Name        | Inner ball head                                                                                                           |
|------------------|---------------------------------------------------------------------------------------------------------------------------|
| Packing          | Carton                                                                                                                    |
| Fits on          | Used For Tourist car and shuttle bus car ,electric golf car ,electric club car ,electric hunting car .electric golf carts |
| MOQ              | 1PC                                                                                                                       |
| MaterialPla      | Iron                                                                                                                      |
| Payment Terms    | T/T                                                                                                                       |
| Product User for | Tourist car and shuttle bus,freight car                                                                                   |
| Delivery Time    | 5-20 days after received deposit.                                                                                         |
| Package          | 1. Standard export neutral packing                                                                                        |
|                  | 2. Standard export brand packing                                                                                          |
| Loading Port     | Guangzhou Shenzhen port or customer pointed port                                                                          |