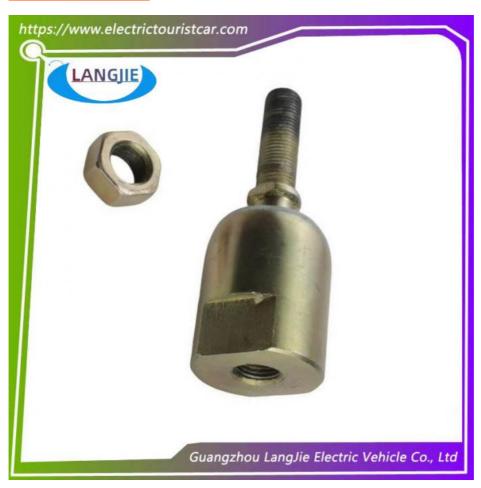

# M12 M14 Two Optional Steering Tie Rod Ball Joint EAGLE Electric Sightseeing Car Patrol Car

## M12 M14 Two Optional Steering Tie Rod Ball Joint EAGLE Electric Sightseeing Car Patrol Car

## **Specification**

| Item Name        | Inner ball head                                                                                                           |
|------------------|---------------------------------------------------------------------------------------------------------------------------|
| Packing          | Carton                                                                                                                    |
| Fits on          | Used For Tourist car and shuttle bus car ,electric golf car ,electric club car ,electric hunting car .electric golf carts |
| MOQ              | 1PC                                                                                                                       |
| MaterialPla      | Iron                                                                                                                      |
| Payment Terms    | T/T                                                                                                                       |
| Product User for | Tourist car and shuttle bus,freight car                                                                                   |
| Delivery Time    | 5-20 days after received deposit.                                                                                         |
| Package          | 1. Standard export neutral packing                                                                                        |
|                  | 2. Standard export brand packing                                                                                          |
| Loading Port     | Guangzhou Shenzhen port or customer pointed port                                                                          |