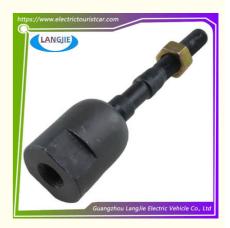

# Nut Spiral Steering Rack Joint EZGO RXV Golf Cart Component

## Nut Spiral Steering Rack Joint EZGO RXV Golf Cart Component

#### **Product Specification**

Part Name: Inner Ball Head
Applicable Models: Golf Cart
Packing: Carton Box

• Air Transportation DHL,TNT,FedEx,UPS,EMS,ETC.

International Express:

• MOQ: 1PC

• Delivery Time: 5-20 Days After Received Deposit