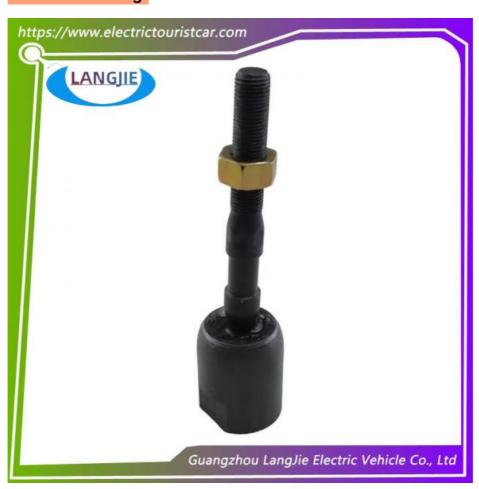

# Nut Spiral Steering Rack Joint EZGO RXV Golf Cart Component

## Nut Spiral Steering Rack Joint EZGO RXV Golf Cart Component

#### **Product Specification**

Part Name: Inner Ball Head
Applicable Models: Golf Cart
Packing: Carton Box

• Air Transportation DHL,TNT,FedEx,UPS,EMS,ETC.

International Express:

• MOQ: 1PC

• Delivery Time: 5-20 Days After Received Deposit

## **Specification**

| Item Name        | Inner ball head                                                                                                           |
|------------------|---------------------------------------------------------------------------------------------------------------------------|
| Packing          | Carton                                                                                                                    |
| Fits on          | Used For Tourist car and shuttle bus car ,electric golf car ,electric club car ,electric hunting car .electric golf carts |
| MOQ              | 1PC                                                                                                                       |
| MaterialPla      | Iron                                                                                                                      |
| Payment Terms    | T/T                                                                                                                       |
| Product User for | Tourist car and shuttle bus,freight car                                                                                   |
| Delivery Time    | 5-20 days after received deposit.                                                                                         |
| Package          | 1. Standard export neutral packing                                                                                        |
|                  | 2. Standard export brand packing                                                                                          |
| Loading Port     | Guangzhou Shenzhen port or customer pointed port                                                                          |