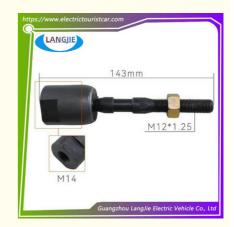

# EZGO RXV Golf Cart Patrol Car Steering Wheel Inner Ball Head Accessories

## **EZGO RXV Golf Cart Patrol Car Steering Wheel Inner Ball Head Accessories**

## **Specification**

| Item Name        | Inner ball head                                                                                                           |
|------------------|---------------------------------------------------------------------------------------------------------------------------|
| Packing          | Carton                                                                                                                    |
| Fits on          | Used For Tourist car and shuttle bus car ,electric golf car ,electric club car ,electric hunting car .electric golf carts |
| MOQ              | 1PC                                                                                                                       |
| MaterialPla      | Iron                                                                                                                      |
| Payment Terms    | T/T                                                                                                                       |
| Product User for | Tourist car and shuttle bus,freight car                                                                                   |
| Delivery Time    | 5-20 days after received deposit.                                                                                         |
| Package          | 1. Standard export neutral packing                                                                                        |
|                  | 2. Standard export brand packing                                                                                          |
| Loading Port     | Guangzhou Shenzhen port or customer pointed port                                                                          |