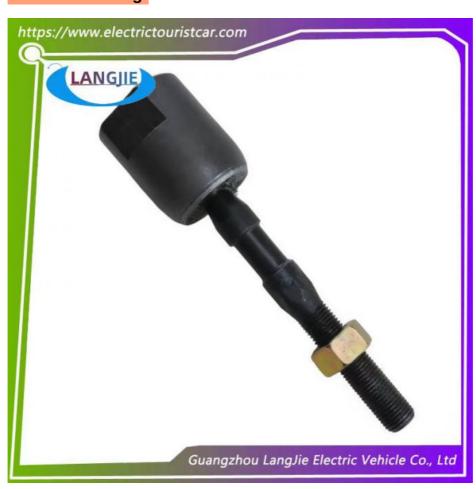

# EZGO RXV Golf Cart Patrol Car Steering Wheel Inner Ball Head Accessories

## **EZGO RXV Golf Cart Patrol Car Steering Wheel Inner Ball Head Accessories**

## **Specification**

| Item Name        | Inner ball head                                                                                                           |
|------------------|---------------------------------------------------------------------------------------------------------------------------|
| Packing          | Carton                                                                                                                    |
| Fits on          | Used For Tourist car and shuttle bus car ,electric golf car ,electric club car ,electric hunting car .electric golf carts |
| MOQ              | 1PC                                                                                                                       |
| MaterialPla      | Iron                                                                                                                      |
| Payment Terms    | T/T                                                                                                                       |
| Product User for | Tourist car and shuttle bus,freight car                                                                                   |
| Delivery Time    | 5-20 days after received deposit.                                                                                         |
| Package          | 1. Standard export neutral packing                                                                                        |
|                  | 2. Standard export brand packing                                                                                          |
| Loading Port     | Guangzhou Shenzhen port or customer pointed port                                                                          |