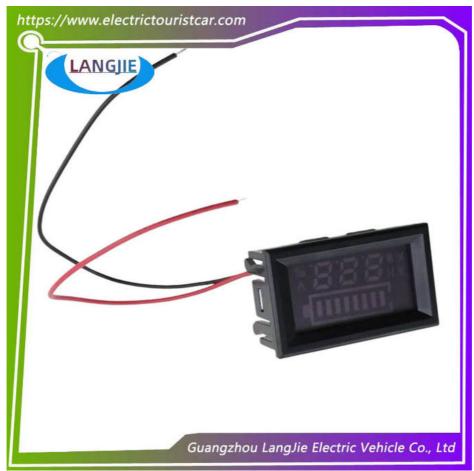

# Hot Selling Battery Digital Voltmeter Marshell Patrol Car Parts

### **Product Specification**

Part Name: Electricity Meter
Applicable Models: Patrol Car
Packing: Carton Box

• Air Transportation DHL,TNT,FedEx,UPS,EMS,ETC.

International Express:

• MOQ: 1PC

• Delivery Time: 5-20 Days After Received Deposit

Color: Original ColorQuality: Original Quality

• Highlight: Battery Digital Voltmeter