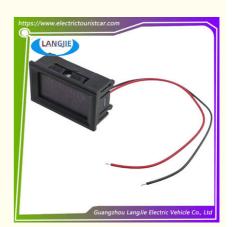

# Hot Selling Battery Digital Voltmeter Marshell Patrol Car Parts

### **Product Specification**

Part Name: Electricity Meter
Applicable Models: Patrol Car
Packing: Carton Box

• Air Transportation DHL,TNT,FedEx,UPS,EMS,ETC.

International Express:

• MOQ: 1PC

• Delivery Time: 5-20 Days After Received Deposit

Color: Original ColorQuality: Original Quality

• Highlight: Battery Digital Voltmeter