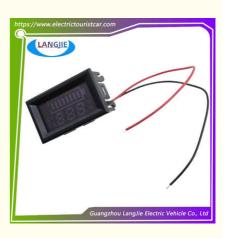

# Electric Patrol Vehicle Marshell Buzzer Alarm Battery Display Accessories

## Electric Patrol Vehicle Marshell Buzzer Alarm Battery Display Accessories

### **Specification**

| Item Name        | Electricity meter                                                                                                         |  |  |  |  |
|------------------|---------------------------------------------------------------------------------------------------------------------------|--|--|--|--|
| Packing          | Carton                                                                                                                    |  |  |  |  |
| Fits on          | Used For Tourist car and shuttle bus car ,electric golf c<br>,electric club car ,electric hunting car .electric golf cart |  |  |  |  |
| MOQ              | 1PC                                                                                                                       |  |  |  |  |
| MaterialPla      | plastics                                                                                                                  |  |  |  |  |
| Payment Terms    | Т/Т                                                                                                                       |  |  |  |  |
| Product User for | Tourist car and shuttle bus,freight car                                                                                   |  |  |  |  |
| Delivery Time    | 5-20 days after received deposit.                                                                                         |  |  |  |  |
| Package          | 1. Standard export neutral packing                                                                                        |  |  |  |  |
|                  | 2. Standard export brand packing                                                                                          |  |  |  |  |
| Loading Port     | Guangzhou Shenzhen port or customer pointed port                                                                          |  |  |  |  |