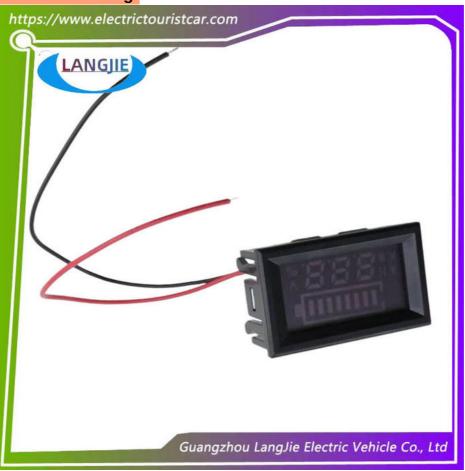

# Electric Patrol Vehicle Marshell Buzzer Alarm Battery Display Accessories

## Electric Patrol Vehicle Marshell Buzzer Alarm Battery Display Accessories

### **Specification**

| Item Name        | Electricity meter                                                                                                         |  |  |  |  |
|------------------|---------------------------------------------------------------------------------------------------------------------------|--|--|--|--|
| Packing          | Carton                                                                                                                    |  |  |  |  |
| Fits on          | Used For Tourist car and shuttle bus car ,electric golf c<br>,electric club car ,electric hunting car .electric golf cart |  |  |  |  |
| MOQ              | 1PC                                                                                                                       |  |  |  |  |
| MaterialPla      | plastics                                                                                                                  |  |  |  |  |
| Payment Terms    | Т/Т                                                                                                                       |  |  |  |  |
| Product User for | Tourist car and shuttle bus,freight car                                                                                   |  |  |  |  |
| Delivery Time    | 5-20 days after received deposit.                                                                                         |  |  |  |  |
| Package          | 1. Standard export neutral packing                                                                                        |  |  |  |  |
|                  | 2. Standard export brand packing                                                                                          |  |  |  |  |
| Loading Port     | Guangzhou Shenzhen port or customer pointed port                                                                          |  |  |  |  |