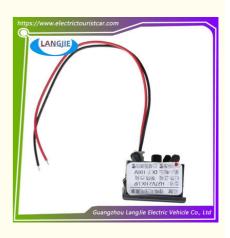

## H27V210CUP Lithium Voltmeter Suitable For Ma Voltage Rshell Sightseeing Patrol Vehicle

# H27V210CUP Lithium Voltmeter Suitable For Ma Voltage Rshell Sightseeing Patrol Vehicle

# **Specification**

| Item Name        | Electricity meter                                                                                                         |  |  |  |  |
|------------------|---------------------------------------------------------------------------------------------------------------------------|--|--|--|--|
| Packing          | Carton                                                                                                                    |  |  |  |  |
| Fits on          | Used For Tourist car and shuttle bus car ,electric golf car ,electric club car ,electric hunting car .electric golf carts |  |  |  |  |
| MOQ              | 1PC                                                                                                                       |  |  |  |  |
| MaterialPla      | plastics                                                                                                                  |  |  |  |  |
| Payment Terms    | Т/Т                                                                                                                       |  |  |  |  |
| Product User for | Tourist car and shuttle bus,freight car                                                                                   |  |  |  |  |
| Delivery Time    | 5-20 days after received deposit.                                                                                         |  |  |  |  |
| Package          | 1. Standard export neutral packing                                                                                        |  |  |  |  |
|                  | 2. Standard export brand packing                                                                                          |  |  |  |  |
| Loading Port     | Guangzhou Shenzhen port or customer pointed port                                                                          |  |  |  |  |