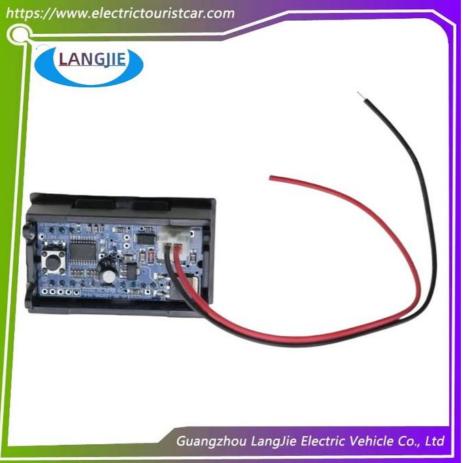

## H27V210CUP Lithium Voltmeter Suitable For Ma Voltage Rshell Sightseeing Patrol Vehicle

# H27V210CUP Lithium Voltmeter Suitable For Ma Voltage Rshell Sightseeing Patrol Vehicle

# **Specification**

| Item Name        | Electricity meter                                                                                                         |  |  |  |  |
|------------------|---------------------------------------------------------------------------------------------------------------------------|--|--|--|--|
| Packing          | Carton                                                                                                                    |  |  |  |  |
| Fits on          | Used For Tourist car and shuttle bus car ,electric golf car ,electric club car ,electric hunting car .electric golf carts |  |  |  |  |
| MOQ              | 1PC                                                                                                                       |  |  |  |  |
| MaterialPla      | plastics                                                                                                                  |  |  |  |  |
| Payment Terms    | Т/Т                                                                                                                       |  |  |  |  |
| Product User for | Tourist car and shuttle bus,freight car                                                                                   |  |  |  |  |
| Delivery Time    | 5-20 days after received deposit.                                                                                         |  |  |  |  |
| Package          | 1. Standard export neutral packing                                                                                        |  |  |  |  |
|                  | 2. Standard export brand packing                                                                                          |  |  |  |  |
| Loading Port     | Guangzhou Shenzhen port or customer pointed port                                                                          |  |  |  |  |