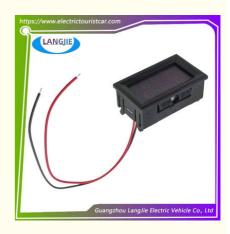

## H27V210CUP Lithium Voltmeter Suitable For Ma Voltage Rshell Sightseeing Patrol Vehicle

# H27V210CUP Lithium Voltmeter Suitable For Ma Voltage Rshell Sightseeing Patrol Vehicle

# **Specification**

| Item Name        | Electricity meter                                                                                                         |  |  |  |  |
|------------------|---------------------------------------------------------------------------------------------------------------------------|--|--|--|--|
| Packing          | Carton                                                                                                                    |  |  |  |  |
| Fits on          | Used For Tourist car and shuttle bus car ,electric golf car ,electric club car ,electric hunting car .electric golf carts |  |  |  |  |
| MOQ              | 1PC                                                                                                                       |  |  |  |  |
| MaterialPla      | plastics                                                                                                                  |  |  |  |  |
| Payment Terms    | Т/Т                                                                                                                       |  |  |  |  |
| Product User for | Tourist car and shuttle bus,freight car                                                                                   |  |  |  |  |
| Delivery Time    | 5-20 days after received deposit.                                                                                         |  |  |  |  |
| Package          | 1. Standard export neutral packing                                                                                        |  |  |  |  |
|                  | 2. Standard export brand packing                                                                                          |  |  |  |  |
| Loading Port     | Guangzhou Shenzhen port or customer pointed port                                                                          |  |  |  |  |