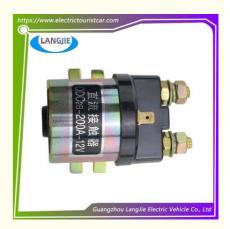

# Plug In Screw Tube Starter Parts For Marshell Electric Sanitation Vehicles

## Plug In Screw Tube Starter Parts For Marshell Electric Sanitation Vehicles

## **Specification**

| Item Name        | DC Contactor                                                                                                              |
|------------------|---------------------------------------------------------------------------------------------------------------------------|
| Packing          | Carton                                                                                                                    |
| Fits on          | Used For Tourist car and shuttle bus car ,electric golf car ,electric club car ,electric hunting car .electric golf carts |
| MOQ              | 1PC                                                                                                                       |
| MaterialPla      | iron                                                                                                                      |
| Payment Terms    | T/T                                                                                                                       |
| Product User for | Tourist car and shuttle bus,freight car                                                                                   |
| Delivery Time    | 5-20 days after received deposit.                                                                                         |
| Package          | 1. Standard export neutral packing                                                                                        |
|                  | 2. Standard export brand packing                                                                                          |
| Loading Port     | Guangzhou Shenzhen port or customer pointed port                                                                          |