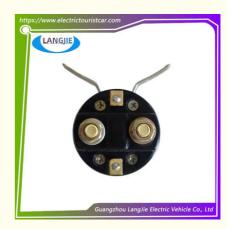

# Plug In Screw Tube Starter Parts For Marshell Electric Sanitation Vehicles

## Plug In Screw Tube Starter Parts For Marshell Electric Sanitation Vehicles

## **Specification**

| Item Name        | DC Contactor                                                                                                              |
|------------------|---------------------------------------------------------------------------------------------------------------------------|
| Packing          | Carton                                                                                                                    |
| Fits on          | Used For Tourist car and shuttle bus car ,electric golf car ,electric club car ,electric hunting car .electric golf carts |
| MOQ              | 1PC                                                                                                                       |
| MaterialPla      | iron                                                                                                                      |
| Payment Terms    | T/T                                                                                                                       |
| Product User for | Tourist car and shuttle bus,freight car                                                                                   |
| Delivery Time    | 5-20 days after received deposit.                                                                                         |
| Package          | 1. Standard export neutral packing                                                                                        |
|                  | 2. Standard export brand packing                                                                                          |
| Loading Port     | Guangzhou Shenzhen port or customer pointed port                                                                          |