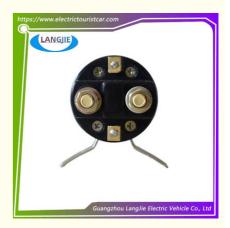

# Marshell Electric Sanitation Vehicle 200A 12V DC Contactor Component

#### **Specification**

| Item Name        | DC Contactor                                                                                                              |
|------------------|---------------------------------------------------------------------------------------------------------------------------|
| Packing          | Carton                                                                                                                    |
| Fits on          | Used For Tourist car and shuttle bus car ,electric golf car ,electric club car ,electric hunting car .electric golf carts |
| MOQ              | 1PC                                                                                                                       |
| MaterialPla      | iron                                                                                                                      |
| Payment Terms    | T/T                                                                                                                       |
| Product User for | Tourist car and shuttle bus,freight car                                                                                   |
| Delivery Time    | 5-20 days after received deposit.                                                                                         |
| Package          | 1. Standard export neutral packing                                                                                        |
|                  | 2. Standard export brand packing                                                                                          |
| Loading Port     | Guangzhou Shenzhen port or customer pointed port                                                                          |