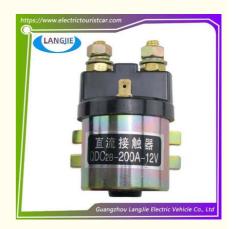

# Marshell Electric Sanitation Vehicle 200A 12V DC Contactor Component

#### **Specification**

| Item Name        | DC Contactor                                                                                                              |
|------------------|---------------------------------------------------------------------------------------------------------------------------|
| Packing          | Carton                                                                                                                    |
| Fits on          | Used For Tourist car and shuttle bus car ,electric golf car ,electric club car ,electric hunting car .electric golf carts |
| MOQ              | 1PC                                                                                                                       |
| MaterialPla      | iron                                                                                                                      |
| Payment Terms    | T/T                                                                                                                       |
| Product User for | Tourist car and shuttle bus,freight car                                                                                   |
| Delivery Time    | 5-20 days after received deposit.                                                                                         |
| Package          | 1. Standard export neutral packing                                                                                        |
|                  | 2. Standard export brand packing                                                                                          |
| Loading Port     | Guangzhou Shenzhen port or customer pointed port                                                                          |