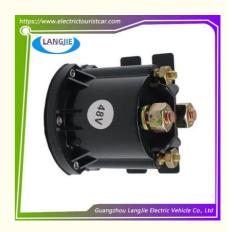

# EZGO RXV 48V 4-Terminal Spiral Tube Relay Golf Cart Patrol Car Accessories

## **Specification**

| Item Name        | Contactor                                                                                                                 |
|------------------|---------------------------------------------------------------------------------------------------------------------------|
| Packing          | Carton                                                                                                                    |
| Fits on          | Used For Tourist car and shuttle bus car ,electric golf car ,electric club car ,electric hunting car .electric golf carts |
| MOQ              | 1PC                                                                                                                       |
| MaterialPla      | iron                                                                                                                      |
| Payment Terms    | T/T                                                                                                                       |
| Product User for | Tourist car and shuttle bus,freight car                                                                                   |
| Delivery Time    | 5-20 days after received deposit.                                                                                         |
| Package          | 1. Standard export neutral packing                                                                                        |
|                  | 2. Standard export brand packing                                                                                          |
| Loading Port     | Guangzhou Shenzhen port or customer pointed port                                                                          |