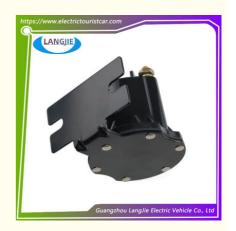

# EZGO RXV 48V 4-Terminal Spiral Tube Relay Golf Cart Patrol Car Accessories

Color: Original Color Quality: Original Quality

• Highlight: EZGO RXV Spiral Tube Relay