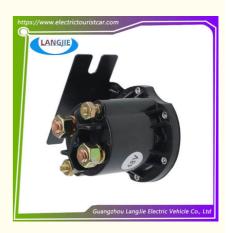

## Golf Cart DC Contactor EZGO RXV Battery Patrol Car Switch

# Golf Cart DC Contactor EZGO RXV Battery Patrol Car Switch

### **Specification**

| Item Name        | Contactor                                                                                                                 |
|------------------|---------------------------------------------------------------------------------------------------------------------------|
| Packing          | Carton                                                                                                                    |
| Fits on          | Used For Tourist car and shuttle bus car ,electric golf car ,electric club car ,electric hunting car .electric golf carts |
| MOQ              | 1PC                                                                                                                       |
| MaterialPla      | iron                                                                                                                      |
| Payment Terms    | T/T                                                                                                                       |
| Product User for | Tourist car and shuttle bus,freight car                                                                                   |
| Delivery Time    | 5-20 days after received deposit.                                                                                         |
| Package          | 1. Standard export neutral packing                                                                                        |
|                  | 2. Standard export brand packing                                                                                          |
| Loading Port     | Guangzhou Shenzhen port or customer pointed port                                                                          |