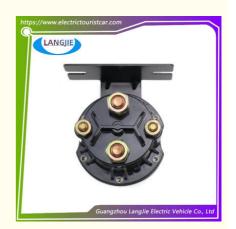

## Golf Cart DC Contactor EZGO RXV Battery Patrol Car Switch

# Golf Cart DC Contactor EZGO RXV Battery Patrol Car Switch

### **Specification**

| Item Name        | Contactor                                                                                                                 |
|------------------|---------------------------------------------------------------------------------------------------------------------------|
| Packing          | Carton                                                                                                                    |
| Fits on          | Used For Tourist car and shuttle bus car ,electric golf car ,electric club car ,electric hunting car .electric golf carts |
| MOQ              | 1PC                                                                                                                       |
| MaterialPla      | iron                                                                                                                      |
| Payment Terms    | T/T                                                                                                                       |
| Product User for | Tourist car and shuttle bus,freight car                                                                                   |
| Delivery Time    | 5-20 days after received deposit.                                                                                         |
| Package          | 1. Standard export neutral packing                                                                                        |
|                  | 2. Standard export brand packing                                                                                          |
| Loading Port     | Guangzhou Shenzhen port or customer pointed port                                                                          |