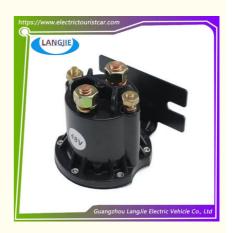

# EZGO Golf Cart Patrol Vehicle RXV Electronic Valve Relay Switch

## **EZGO Golf Cart Patrol Vehicle RXV Electronic Valve Relay Switch**

## **Specification**

| Item Name        | Contactor                                                                                                                 |
|------------------|---------------------------------------------------------------------------------------------------------------------------|
| Packing          | Carton                                                                                                                    |
| Fits on          | Used For Tourist car and shuttle bus car ,electric golf car ,electric club car ,electric hunting car .electric golf carts |
| MOQ              | 1PC                                                                                                                       |
| MaterialPla      | iron                                                                                                                      |
| Payment Terms    | T/T                                                                                                                       |
| Product User for | Tourist car and shuttle bus,freight car                                                                                   |
| Delivery Time    | 5-20 days after received deposit.                                                                                         |
| Package          | 1. Standard export neutral packing                                                                                        |
|                  | 2. Standard export brand packing                                                                                          |
| Loading Port     | Guangzhou Shenzhen port or customer pointed port                                                                          |