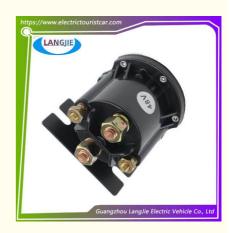

# EZGO Golf Cart Patrol Vehicle RXV Electronic Valve Relay Switch

## **EZGO Golf Cart Patrol Vehicle RXV Electronic Valve Relay Switch**

## **Specification**

| Item Name        | Contactor                                                                                                                 |
|------------------|---------------------------------------------------------------------------------------------------------------------------|
| Packing          | Carton                                                                                                                    |
| Fits on          | Used For Tourist car and shuttle bus car ,electric golf car ,electric club car ,electric hunting car .electric golf carts |
| MOQ              | 1PC                                                                                                                       |
| MaterialPla      | iron                                                                                                                      |
| Payment Terms    | T/T                                                                                                                       |
| Product User for | Tourist car and shuttle bus,freight car                                                                                   |
| Delivery Time    | 5-20 days after received deposit.                                                                                         |
| Package          | 1. Standard export neutral packing                                                                                        |
|                  | 2. Standard export brand packing                                                                                          |
| Loading Port     | Guangzhou Shenzhen port or customer pointed port                                                                          |